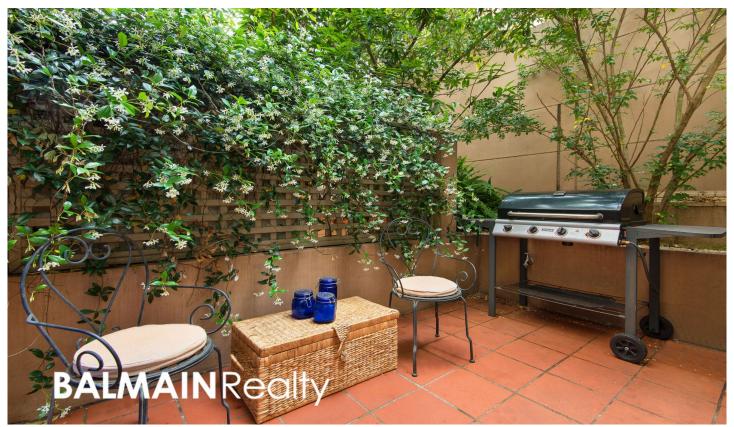

#### Level 1/8 Yara Avenue Rozelle NSW

Ground Floor Apartment with Secluded 14sqm Garden Courtyard

With carpet throughout and a substantial 14sqm garden courtyard accessible from both the living & bedroom this one bedroom apartment is the perfect entry level property.

#### **Property Features:**

- Spacious open plan interiors that open on to your own private garden courtyard
- Generous sized bedroom with mirrored his and hers