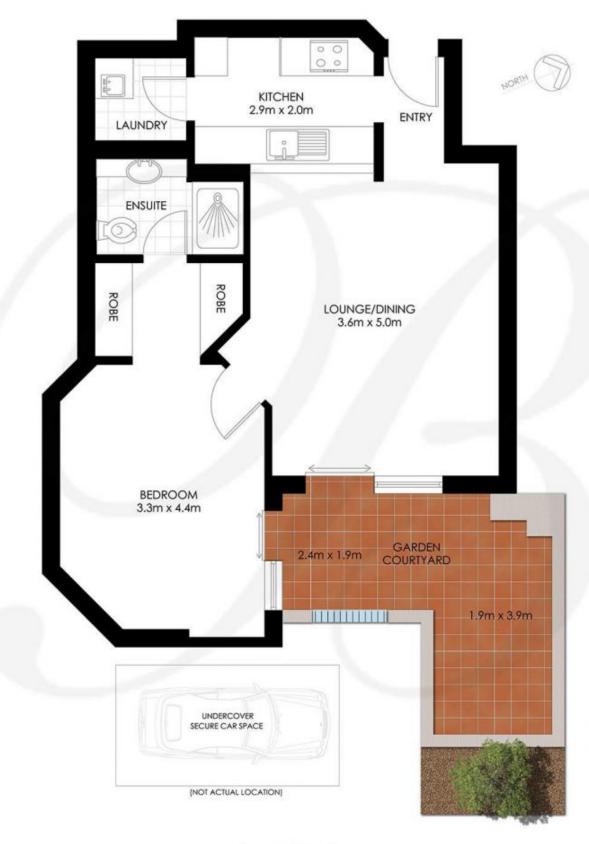

#### Level 1/8 Yara Avenue Rozelle NSW

Ground Floor Apartment with Secluded 14sqm Garden Courtyard

With carpet throughout and a substantial 14sqm garden courtyard accessible from both the living & bedroom this one bedroom apartment is the perfect entry level property.

#### **Property Features:**

- Spacious open plan interiors that open on to your own private garden courtyard
- Generous sized bedroom with mirrored his and hers

## ROZELLE 103/8 YARA AVENUE

"Pinnacle" - Balmain Shores

\*PLANS SHOWN ONLY INDICITIVE OF LAYOUT, DIMENSIONS ARE APPROXIMATE.