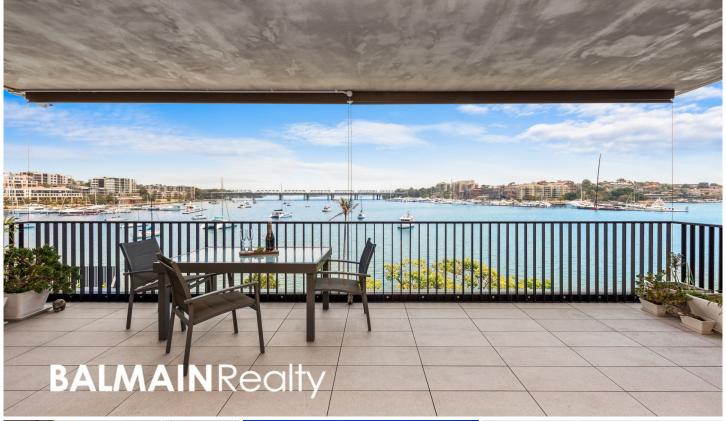

#### Level 2/112 Elliott Street Balmain NSW

Luxurious Modern Waterfront Apartment with Expansive 180 Degree Water Views

Ideal indoor-outdoor living sprawling onto the harbour, surrounded by landscaped gardens and waterfront walkways. Enjoy the magnificent sunsets, passing sailboats and entertaining from an extensive covered balcony poised on the waters edge.

3 📭 2 🖺 3 😭

Price : Leased at First Open! \$1,500 per week

Building Size: 183 sqm

View: https://www.balmainrealty.com/1P3116

James Middleton (02) 9818 8888

SECURE UNDERCOVER CAR SPACES