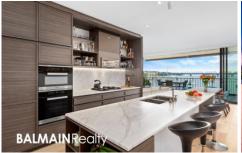

#### **Property Features:**

- Opulent finishes throughout with natural stone bench tops, Oak timber flooring & plush woollen carpets, LED lighting, luxe window treatments & zoned ducted air-conditioning
- Well-designed spacious open plan living with seamless flow onto a large covered balcony perfect for year round