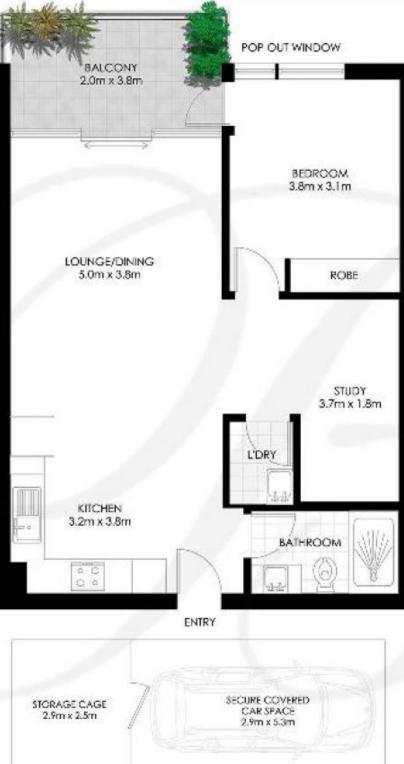

1 🛤 1 🚰 1 🚘

| Ρ                      | rice | : Leased<br>week                       | Before | First | Open! | \$600    | per |
|------------------------|------|----------------------------------------|--------|-------|-------|----------|-----|
| Building Size : 92 sqm |      |                                        |        |       |       | /4 0 0 4 | 20  |
| View                   |      | : https://www.balmainrealty.com/1P3120 |        |       |       |          |     |

## **BALMAIN Realty**

(NOT ACTUAL LOCATION)

STLANS SHOWN ONLY INDICITIVE OF LAYOUT, DIMENSIONS ARE APPROXIMATE.