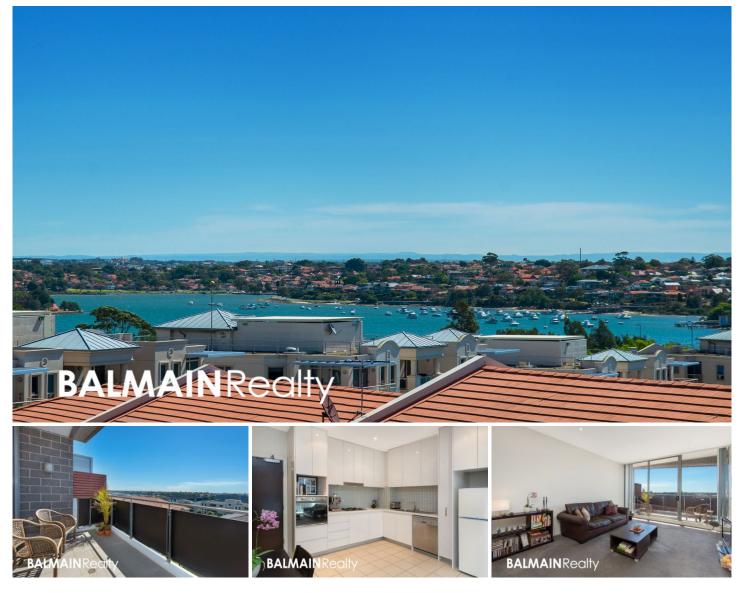

## 306/41 Terry Street Rozelle NSW

Top floor one bedroom apartment with large study and view

Taking in impressive northerly harbour & district views and beyond this stylishly appointed apartment features an additional study/ home office or ideal guest accommodation along with spacious open plan living and a large balcony ideal for entertaining guests or simply enjoying the sunshine.

Found within the boutique 'Atelier' complex with an on-site restaurant, convenience store and just a short stroll from transport, cafes & shops with the harbour foreshore, parkland and the 'Bay Run' at your doorstep, this location is sure to impress.