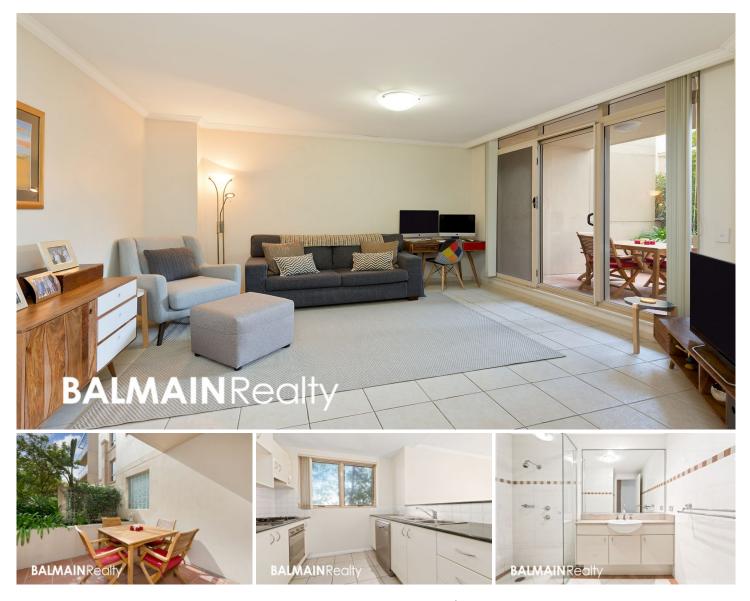

## Level 1/6 Yara Avenue Rozelle NSW

Spacious One Bedroom Apartment Private Garden Courtyard & Air-Conditioning

Boasting a private sun-filled garden courtyard and spacious interiors this outstanding apartment set within the 'Balmain Shores' complex is an easy walk to the waterfront promenade, cafes & eateries with express city transport from your doorstep.

**Property Features:** 

- Spacious open plan living that opens to the garden courtyard

- To be freshly painted throughout
- Split system air-conditioning

- Well appointed kitchen features granite benchtops, stainless appliances with gas cooktop, rangehood &