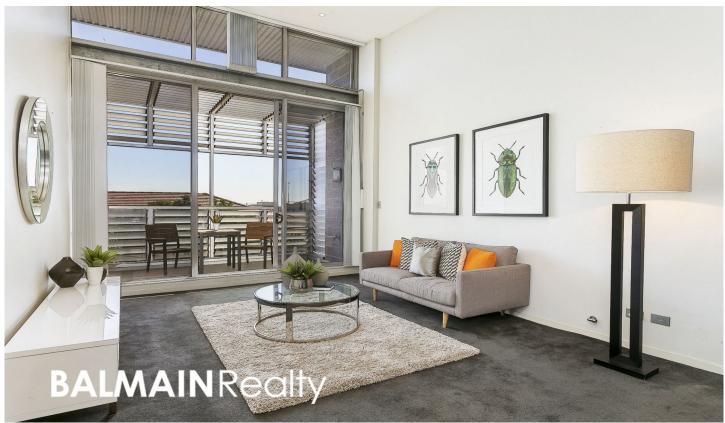

#### Level 3/43 Terry Street Rozelle NSW

North Facing One Bedroom Plus Study Apartment with Parking & Storage

Situated on the peaceful & sunny north side of the tightly held boutique 'Atelier' complex this top floor one bedroom apartment + study features soaring Cathedral ceilings that accentuate light & space.

#### **Property Features:**

- Ultra modern high cathedral ceilings
- Split system air conditioning
- Spacious covered north facing balcony with louvre shutters to angle light & sunshine , as well as protection from the elements to enjoy year round entertaining
- Additional study area/ home office or potential short-term guest accommodation