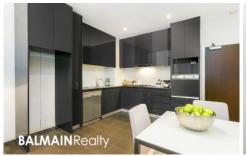

#### Level 3/43 Terry Street Rozelle NSW

North Facing One Bedroom Plus Study Apartment with Parking & Storage

Situated on the peaceful & sunny north side of the tightly held boutique 'Atelier' complex this top floor one bedroom apartment + study features soaring Cathedral ceilings that accentuate light & space.

#### **Property Features:**

- Ultra modern high cathedral ceilings
- Split system air conditioning
- Spacious covered north facing balcony with louvre shutters to angle light & sunshine , as well as protection from the elements to enjoy year round entertaining
- Additional study area/ home office or potential short-term guest accommodation