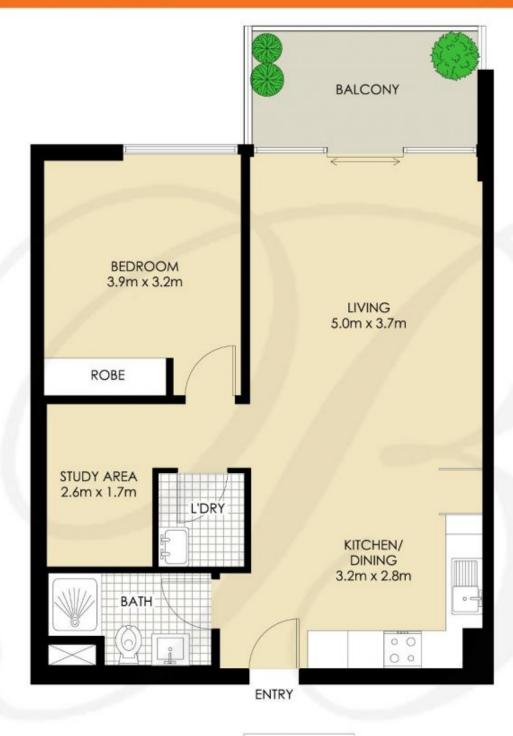

#### Level 3/43 Terry Street Rozelle NSW

North Facing One Bedroom Plus Study Apartment with Parking & Storage

Situated on the peaceful & sunny north side of the tightly held boutique 'Atelier' complex this top floor one bedroom apartment + study features soaring Cathedral ceilings that accentuate light & space.

#### **Property Features:**

- Ultra modern high cathedral ceilings
- Split system air conditioning
- Spacious covered north facing balcony with louvre shutters to angle light & sunshine , as well as protection from the elements to enjoy year round entertaining
- Additional study area/ home office or potential short-term guest accommodation