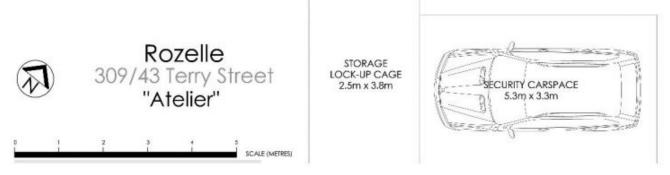

#### Level 3/43 Terry Street Rozelle NSW

North Facing One Bedroom Plus Study Apartment with Parking & Storage

Situated on the peaceful & sunny north side of the tightly held boutique 'Atelier' complex this top floor one bedroom apartment + study features soaring Cathedral ceilings that accentuate light & space.

### 1 🚐 1 🚍 1 🗬

Price : Leased! \$600 per week

Building Size: 91 sqm

View: https://www.balmainrealty.com/1P3164

James Middleton (02) 9818 8888