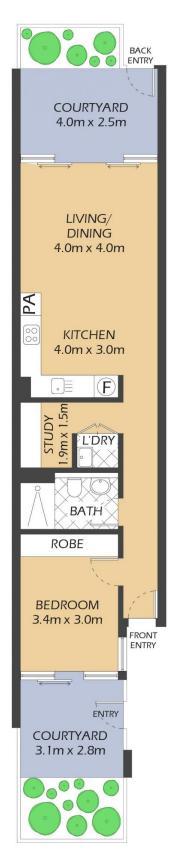

### PROPERTY DETAILS **AREA** Total 97sqm Internal & Courtyards 82sqm Car Space & Storage Cage 15sqm **OUTGOINGS** Strata \$1393p/q Council \$306p/q Water \$177p/q **INSPECT** As advertised or by private appointment.

## 104/1 NAGURRA PLACE ROZELLE

"Union Balmain"

<sup>\*</sup> FLOOR PLAN MEASUREMENTS ARE APPROXIMATE AND FOR ILLUSTRATIVE PURPOSES ONLY.