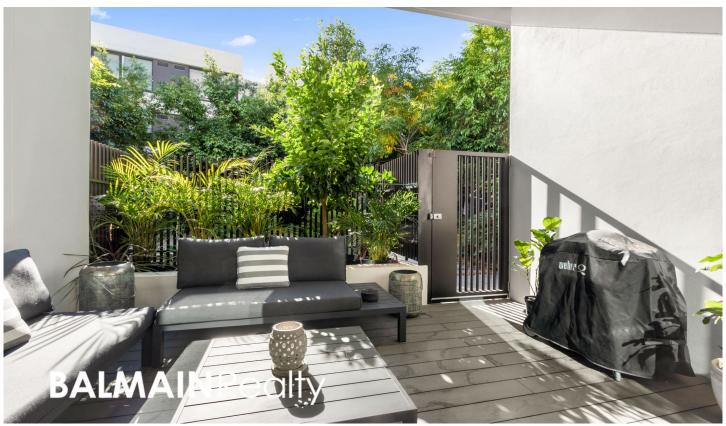

#### Level G/1 Nagurra Place Rozelle NSW

Immaculate Ground Floor Garden Style One Bedroom Apartment Plus Study with Parking & Storage Cage

Situated in the tightly-held 'Union Balmain' Complex, this one bedroom apartment features an additional home office/study space offering terrace style living and with spacious light-filled interiors that flow seamlessly onto a sun-filled north facing courtyard that opens out to manicured gardens & grassed area.

#### **Property Features:**

- Terrace style apartment with own private entrance, double frontage with courtyards at either end offers excellent cross flow ventilation, high ceilings throughout with floor to ceiling windows & electronic roller blinds
- Opulent finishes throughout including wide American Oak