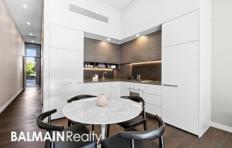

#### Level G/1 Nagurra Place Rozelle NSW

Immaculate Ground Floor Garden Style One Bedroom Apartment Plus Study with Parking & Storage Cage

Situated in the tightly-held 'Union Balmain' Complex, this one bedroom apartment features an additional home office/study space offering terrace style living and with spacious light-filled interiors that flow seamlessly onto a sun-filled north facing courtyard that opens out to manicured gardens & grassed area.

#### **Property Features:**

- Terrace style apartment with own private entrance, double frontage with courtyards at either end offers excellent cross flow ventilation, high ceilings throughout with floor to ceiling windows & electronic roller blinds
- Opulent finishes throughout including wide American Oak