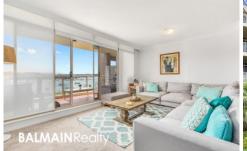

## Level 3/7 Warayama Place Rozelle NSW

Magnificent Waterfront Two Bedroom Apartment with Two Car Spaces in popular Balmain Shores

With its expansive and extra wide floor plan, all living areas and bedrooms positioned to the front to take advantage of the magnificent harbour vistas, opening seamlessly to a sun-drenched north facing balcony ideal for year round entertaining.

## Property Features:

- Open plan living & dining and direct access to under covered north facing outdoor entertaining balcony
- Both bedrooms feature harbour views
- Ducted air-conditioning throughout
- Gourmet kitchen with granite benchtops & stainless appliances including gas cooking