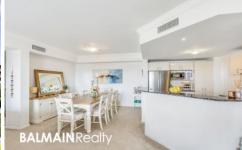

## Property Features:

- Open plan living & dining and direct access to under covered north facing outdoor entertaining balcony
- Both bedrooms feature harbour views
- Ducted air-conditioning throughout
- Gourmet kitchen with granite benchtops & stainless appliances including gas cooking