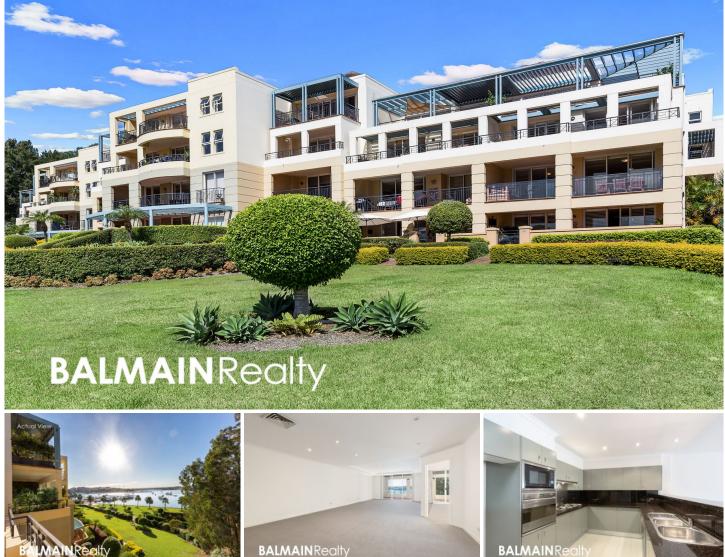

## Level 3/5 Wulumay Close Rozelle NSW

Waterfront North-East Three Bedroom Apartment with Sunny Balcony

Positioned on the waterfront of the popular 'Balmain Cove' complex, this bright & airy, elevated apartment enjoys a sunny north-east aspect whilst taking in a lovely leafy outlook with water views from a large balcony.

## **Property Features:**

- Spacious open plan living and dining area bathed in natural light

- Gourmet kitchen featuring granite benchtops & stainless appliances including gas cooktop, rangehood, dishwasher & microwave

- Ducted air-conditioning throughout

- King sized master bedroom featuring walk-in wardrobe,

3 🎮 2 🚔 2 🚘

Price : Leased! \$1,300 per week View : https://www.balmainrealty.com/1P3277

**James Middleton** (02) 9818 8888