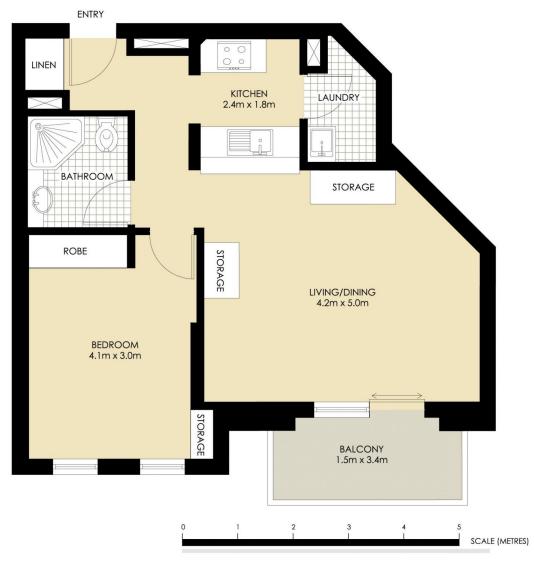

## ROZELLE 1 WARAYAMA PLACE

## "Regatta" - Balmain Shores

\*PLANS SHOWN ONLY INDICITIVE OF LAYOUT. DIMENSIONS ARE APPROXIMATE.