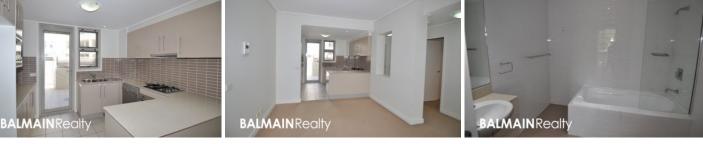

- Full tiled modern bathroom with oversized shower
- Modern kitchen with stainless steel appliances, including gas cooking, dishwasher & microwave
- Roller blinds throughout
- Internal laundry with clothes dryer