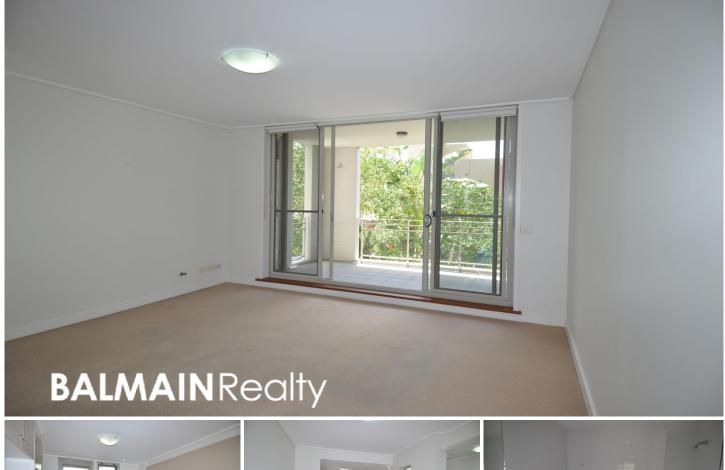

## **PROPERTY FEATURES:**

- 2 Generous sized bedrooms with built in wardrobes and ensuite off main

- Additional private courtyard off the kitchen & second bedroom

- Open plan living area with air con which opens onto front tiled balcony

- Full tiled modern bathroom with oversized shower
- Modern kitchen with stainless steel appliances, including gas cooking, dishwasher & microwave
- Roller blinds throughout
- Internal laundry with clothes dryer