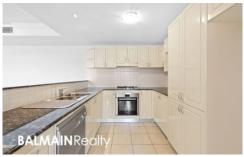

## PROPERTY FEATURES:

- Spacious open plan living and dining
- Large entertaining balcony with water views
- Main bedroom with mirrored built-in wardrobes & ensuite bathroom
- Modern kitchen with stainless steel appliances, gas cooking & dishwasher
- Internal laundry with clothes dryer
- Ducted air-conditioning throughout
- Security parking for 2 vehicles with direct lift access to apartment level
- Short distance from the CBD, ideal location for public