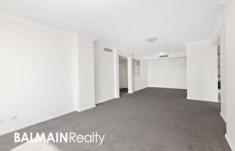

## PROPERTY FEATURES:

- Spacious open plan living and dining
- Large entertaining balcony with water views
- Main bedroom with mirrored built-in wardrobes & ensuite bathroom
- Modern kitchen with stainless steel appliances, gas cooking & dishwasher
- Internal laundry with clothes dryer
- Ducted air-conditioning throughout
- Security parking for 2 vehicles with direct lift access to apartment level
- Short distance from the CBD, ideal location for public