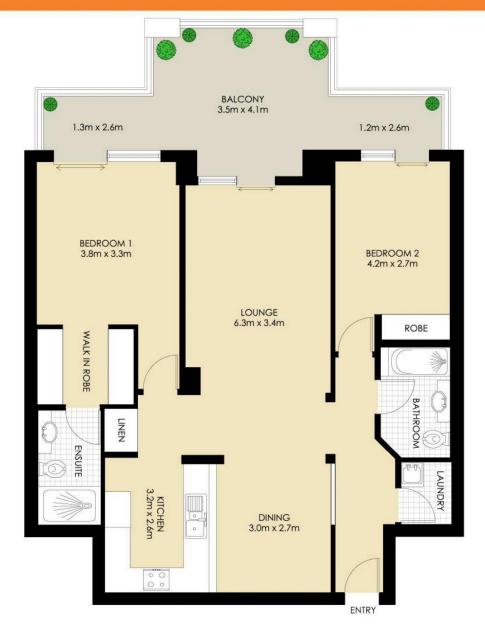

## PROPERTY FEATURES:

- Spacious open plan living and dining
- Large entertaining balcony with water views
- Main bedroom with mirrored built-in wardrobes & ensuite bathroom
- Modern kitchen with stainless steel appliances, gas cooking & dishwasher
- Internal laundry with clothes dryer
- Ducted air-conditioning throughout
- Security parking for 2 vehicles with direct lift access to apartment level
- Short distance from the CBD, ideal location for public