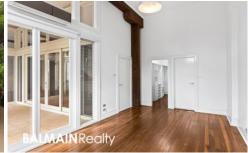

## 5/38 William Street Leichhardt NSW

Magnificent Warehouse Conversion in the Historic 'Cyclops Toys' Factory

This 2 bedroom loft style apartment situated in the historic 'Cyclops Toys' factory has been converted in to an oversized 2 bedroom apartment & is a rare find in the rental market. With an additional mezzanine and super high ceilings, this trendy & spacious apartment won't last long.

## PROPERTY FEATURES:

- Super high ceilings throughout with an additional mezzanine level
- Huge open plan kitchen, dining & living room with exposed timber beams and industrial light fittings
- Reverse cycle air-conditioning to living room
- Modern kitchen with stainless steel appliances, double