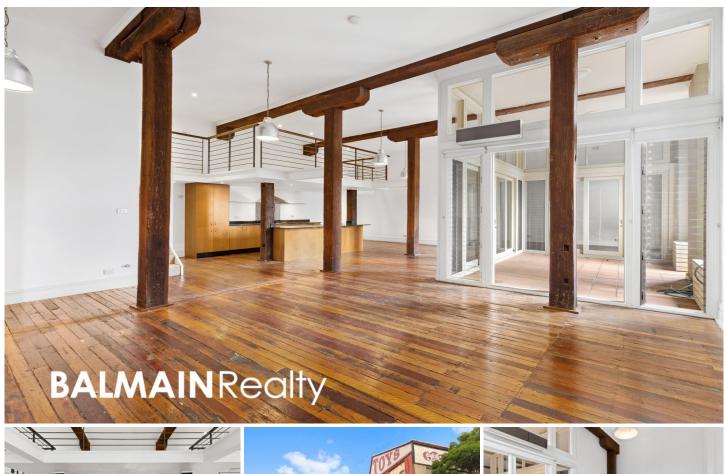

## 5/38 William Street Leichhardt NSW

Magnificent Warehouse Conversion in the Historic 'Cyclops Toys' Factory

This 2 bedroom loft style apartment situated in the historic 'Cyclops Toys' factory has been converted in to an oversized 2 bedroom apartment & is a rare find in the rental market. With an additional mezzanine and super high ceilings, this trendy & spacious apartment won't last long.

## PROPERTY FEATURES:

- Super high ceilings throughout with an additional mezzanine level
- Huge open plan kitchen, dining & living room with exposed timber beams and industrial light fittings
- Reverse cycle air-conditioning to living room
- Modern kitchen with stainless steel appliances, double