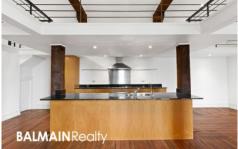

## PROPERTY FEATURES:

- Super high ceilings throughout with an additional mezzanine level
- Huge open plan kitchen, dining & living room with exposed timber beams and industrial light fittings
- Reverse cycle air-conditioning to living room
- Modern kitchen with stainless steel appliances, double