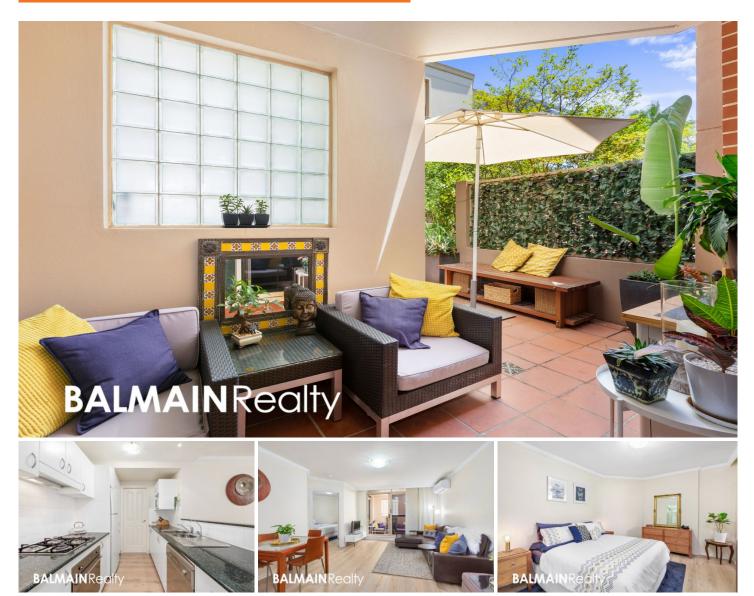

## Level 1/6 Yara Avenue Rozelle NSW

Immaculate One Bedroom Apartment with Garden Courtyard & Air Conditioning

Set within the prized 'Balmain Shores' harbourfront complex this one bedroom apartment featuring timber flooring throughout that flows onto a private garden courtyard.

## **Property Features:**

- Covered balcony & extensive entertaining terrace with low maintenance garden
- Bright, spacious open plan living & dining
- Air conditioning in lounge
- Timber flooring throughout
- Flyscreens throughout

- Gourmet kitchen featuring granite benchtops, pantry & stainless appliances including gas cooktop, rangehood &