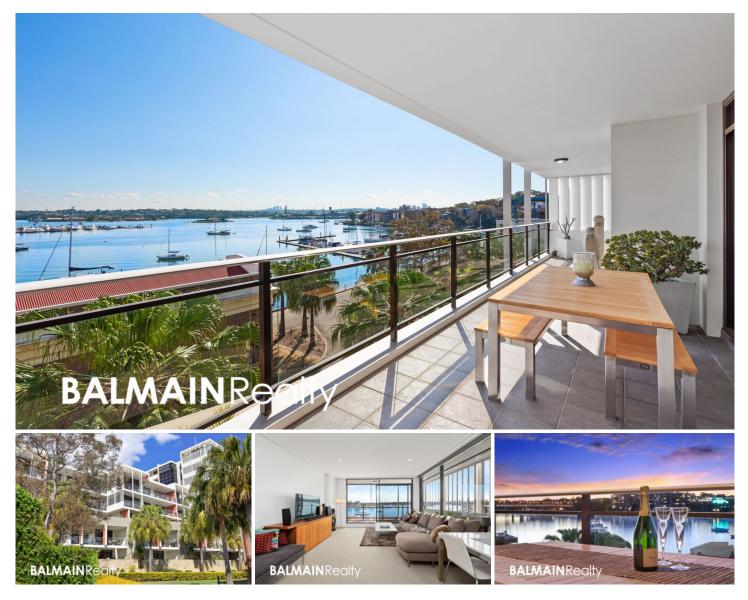

## 403/31 Margaret Street Rozelle NSW

Absolute Waterfront Apartment with Expansive Water Views from Every Room

Taking in spectacular postcard views from every room, wake up to beautiful tranquil water views, relax on your enormous wrap around balcony, or indulge yourself in the resort style amenities that 'Balmain Shores' has to offer.

Offering a unique floor plan where all rooms front north onto the balcony overlooking the waters edge and manicured gardens, this apartment is set within the well-maintained and tightly held 'The Moorings' building.

Just a stone's throw from the harbour foreshore & Bay Run, and only a short stroll to buzzing neighbourhood cafes, retail shops, schools and express public transport.