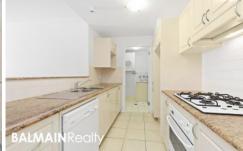

## **Property Features:**

- Recently updated carpet throughout
- Spacious open plan living & dining area
- Recently painted throughout
- Double sized bedroom with walk through robe to bathroom
- Balcony access off the lounge area & bedroom
- Contemporary kitchen with dishwasher & gas cooking
- Separate internal laundry with clothes dryer
- One car space with direct lift access to apartment level