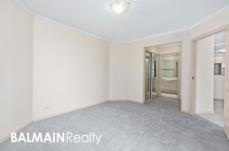

## **Property Features:**

- Recently updated carpet throughout
- Spacious open plan living & dining area
- Recently painted throughout
- Double sized bedroom with walk through robe to bathroom
- Balcony access off the lounge area & bedroom
- Contemporary kitchen with dishwasher & gas cooking
- Separate internal laundry with clothes dryer
- One car space with direct lift access to apartment level