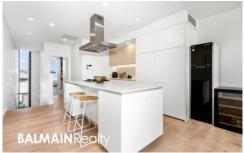

## 202/118 Terry Street Rozelle NSW

Situated within the award winning 'Union Balmain' complex completed in late 2015, this split level terrace style apartment situated on the top floor features magnificent north facing light-filled interiors that flow to a sun-filled balcony with a private leafy outlook.