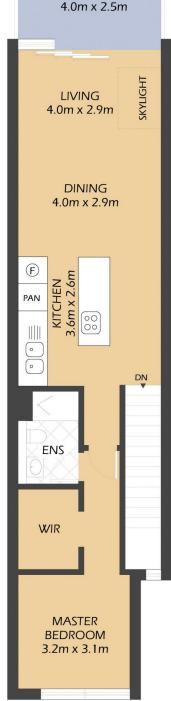

## PROPERTY FEATURES:

- Generous open plan living with high ceilings & skylight that opens onto a sun-drenched balcony that features retractable privacy screens

2 🚐 2 🔓 1 🗬

Price : SOLD Building Size : 122 sqm

View: https://www.balmainrealty.com/1P3343

Scott Robertson (02) 9818 8888

Hayden Hedley (02) 9818 8888

SECURE UNDERCOVER CAR SPACE 5.5m x 2.5m (NOT ACTUAL LOCATION)

**ENTRY** 

**BATH** 

**ROBE** 

BEDROOM 2

3.2m x 3.0m

L'DRY

UP

RETRACTABLE SCREENS

**BALCONY** 

\*FLOOR PLAN MEASUREMENTS ARE APPROXIMATE AND FOR ILLUSTRATIVE PURPOSES ONLY.

5m