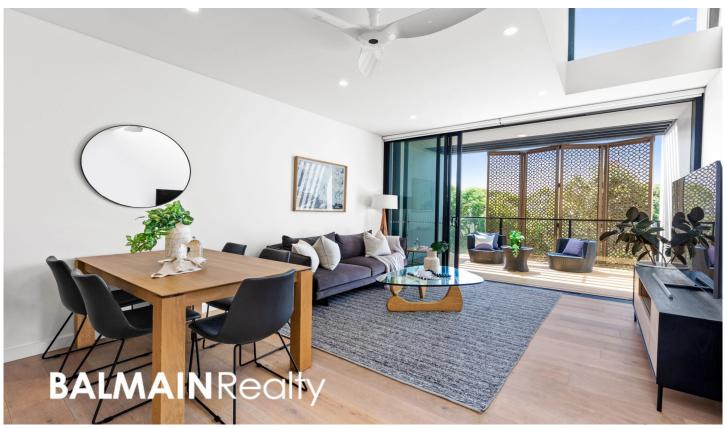

## 202/118 Terry Street Rozelle NSW

Situated within the award winning 'Union Balmain' complex completed in late 2015, this split level terrace style apartment situated on the top floor features magnificent north facing light-filled interiors that flow to a sun-filled balcony with a private leafy outlook.

## PROPERTY FEATURES:

- Generous open plan living with high ceilings & skylight that opens onto a sun-drenched balcony that features retractable privacy screens

2 🚐 2 🔓 1 🗬

Price : SOLD Building Size : 122 sqm