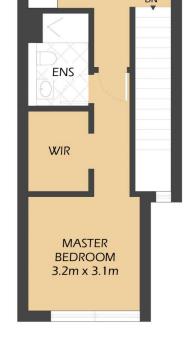

View: https://www.balmainrealty.com/1P3343

Scott Robertson (02) 9818 8888

Hayden Hedley (02) 9818 8888

SECURE UNDERCOVER CAR SPACE 5.5m x 2.5m (NOT ACTUAL LOCATION)

**ENTRY** 

**BATH** 

**ROBE** 

BEDROOM 2

3.2m x 3.0m

L'DRY

UP

RETRACTABLE SCREENS

**BALCONY** 

\*FLOOR PLAN MEASUREMENTS ARE APPROXIMATE AND FOR ILLUSTRATIVE PURPOSES ONLY.

5m