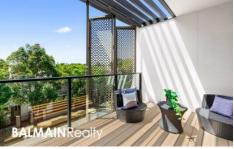

## 202/118 Terry Street Rozelle NSW

Situated within the award winning 'Union Balmain' complex completed in late 2015, this split level terrace style apartment situated on the top floor features magnificent north facing light-filled interiors that flow to a sun-filled balcony with a private leafy outlook.

## PROPERTY FEATURES:

- Generous open plan living with high ceilings & skylight that opens onto a sun-drenched balcony that features retractable privacy screens

2 🚐 2 🔓 1 🗬

Price : SOLD Building Size : 122 sqm