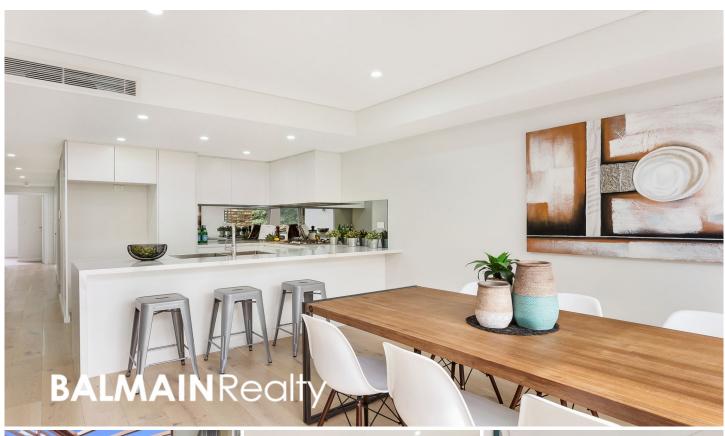

## Level 4/47-51 Lilyfield Road Rozelle NSW

Pet Friendly Top Floor Sunny Two Bedroom + 2 Car Spaces with Storage

Situated within the 'Easton' development, this two bedroom apartment with additional home office/ study occupies a private & secure top floor position with spacious open plan living that flows seamlessly onto a large sun-filled north facing balcony.

## **Property Features:**

- Top floor position in the building with two balconies at either end offers excellent cross flow ventilation with a

2 🚐 2 🚍 2 🗬

Price : Leased! \$720 per week

Land Size: 159 sqm