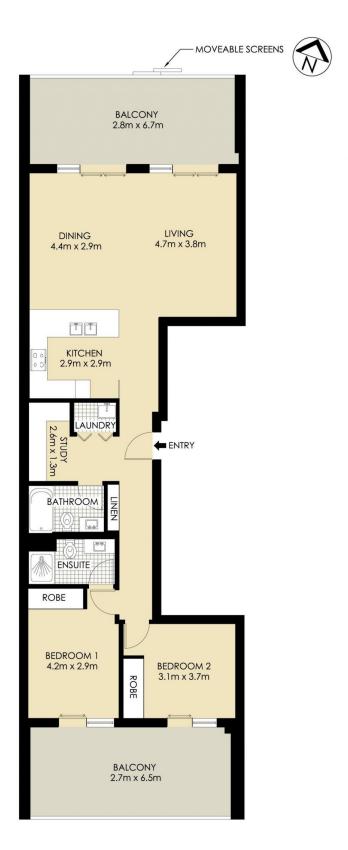

## Level 4/47-51 Lilyfield Road Rozelle NSW

Pet Friendly Top Floor Sunny Two Bedroom + 2 Car Spaces with Storage

Situated within the 'Easton' development, this two bedroom apartment with additional home office/ study occupies a private & secure top floor position with spacious open plan living that flows seamlessly onto a large sun-filled north facing balcony.

## **Property Features:**

- Top floor position in the building with two balconies at either end offers excellent cross flow ventilation with a

2 🚐 2 🚍 2 🗬

Price : Leased! \$720 per week

Land Size: 159 sqm