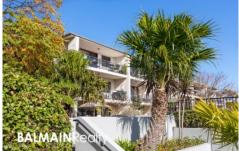

## PROPERTY FEATURES:

- Refreshed carpet, paint and blinds throughout
- Large terrace for entertaining your guests with a sundrenched lounge/dining area
- Reverse cycle air-conditioning in living and dining
- Master bedroom features walk through mirrored built-ins to en-suite
- Second bedroom features mirrored built-in wardrobe
- Modern kitchen with stainless steel appliances, stone bench tops and dishwasher
- Modern bathrooms with bath in main
- Internal laundry with clothes dryer
- Secure undercover car space