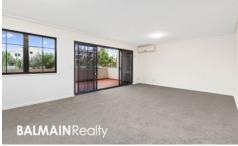

## PROPERTY FEATURES:

- Refreshed carpet, paint and blinds throughout
- Large terrace for entertaining your guests with a sundrenched lounge/dining area
- Reverse cycle air-conditioning in living and dining
- Master bedroom features walk through mirrored built-ins to en-suite
- Second bedroom features mirrored built-in wardrobe
- Modern kitchen with stainless steel appliances, stone bench tops and dishwasher
- Modern bathrooms with bath in main
- Internal laundry with clothes dryer
- Secure undercover car space