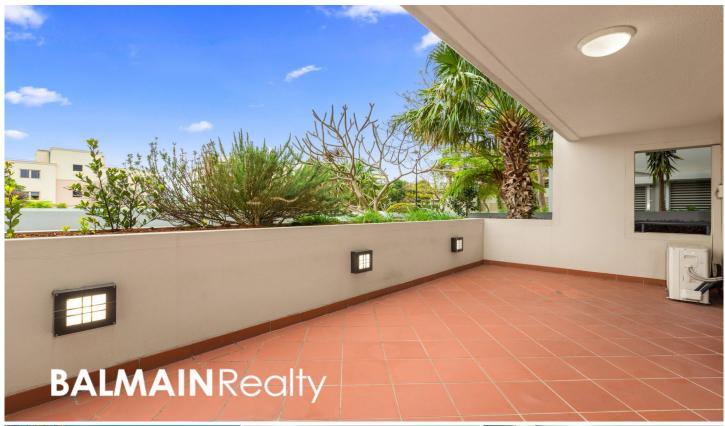

## PROPERTY FEATURES:

- Refreshed carpet, paint and blinds throughout
- Large terrace for entertaining your guests with a sundrenched lounge/dining area
- Reverse cycle air-conditioning in living and dining
- Master bedroom features walk through mirrored built-ins to en-suite
- Second bedroom features mirrored built-in wardrobe
- Modern kitchen with stainless steel appliances, stone bench tops and dishwasher
- Modern bathrooms with bath in main
- Internal laundry with clothes dryer
- Secure undercover car space