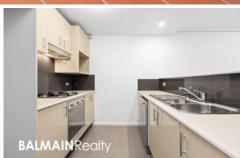

## PROPERTY FEATURES:

- Refreshed carpet, paint and blinds throughout
- Large terrace for entertaining your guests with a sundrenched lounge/dining area
- Reverse cycle air-conditioning in living and dining
- Master bedroom features walk through mirrored built-ins to en-suite
- Second bedroom features mirrored built-in wardrobe
- Modern kitchen with stainless steel appliances, stone bench tops and dishwasher
- Modern bathrooms with bath in main
- Internal laundry with clothes dryer
- Secure undercover car space