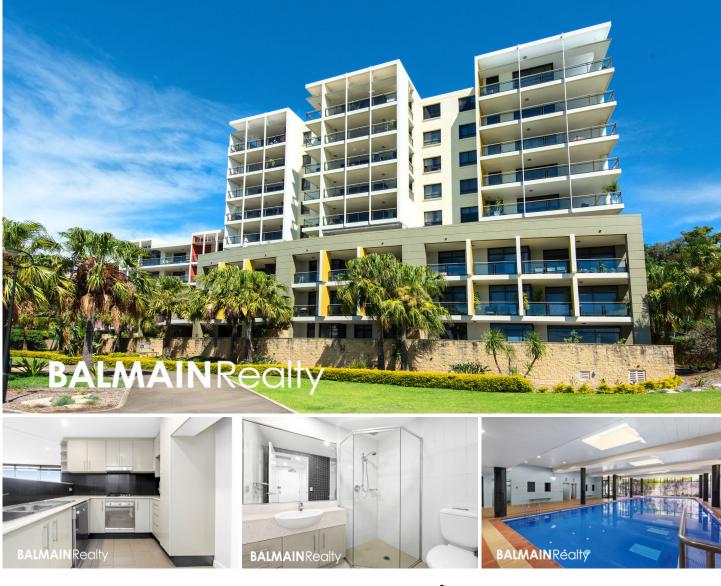

## Level 5/29 Margaret Street Rozelle NSW

Superb Apartment in 'Balmain Shores' with Large Wrap Around Balcony , Air conditioning and parking

Located in the popular 'Balmain Shores' complex with access to resort style amenities.

## **PROPERTY FEATURES:**

- Fluid open plan living area that steps out onto a large tiled entertaining balcony

- Updated paint and carpet throughout
- Ducted air-conditioning throughout
- Two bedrooms both with mirrored built-in wardrobes

- Oversized balcony offering water glimpses across Bridgewater Park and Iron Cove to Birkenhead Point

- Contemporary & stylish kitchen with stainless appliances including dishwasher, range hood & gas cooktop