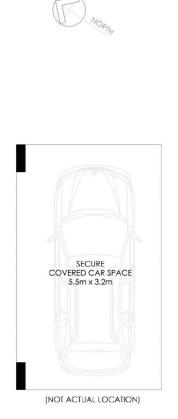

#### PROPERTY FEATURES:

- Spacious open plan living & large balcony set over 50sqm in total size
- Updated paint & carpet throughout
- Bright & sunny top floor position
- Video intercom
- Split-system air-conditioning in lounge
- Stunning north-easterly water views across Iron Cove Bay
- Gourmet kitchen with gas cooking & oven and dishwasher
- Large bedroom area with built-in wardrobes
- Stylish modern bathroom
- Separate internal laundry with clothes dryer
- One undercover car space with direct lift access to