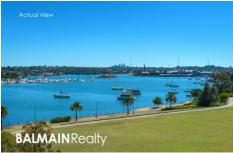

#### PROPERTY FEATURES:

- Spacious open plan living & large balcony set over 50sqm in total size
- Updated paint & carpet throughout
- Bright & sunny top floor position
- Video intercom
- Split-system air-conditioning in lounge
- Stunning north-easterly water views across Iron Cove Bay
- Gourmet kitchen with gas cooking & oven and dishwasher
- Large bedroom area with built-in wardrobes
- Stylish modern bathroom
- Separate internal laundry with clothes dryer
- One undercover car space with direct lift access to