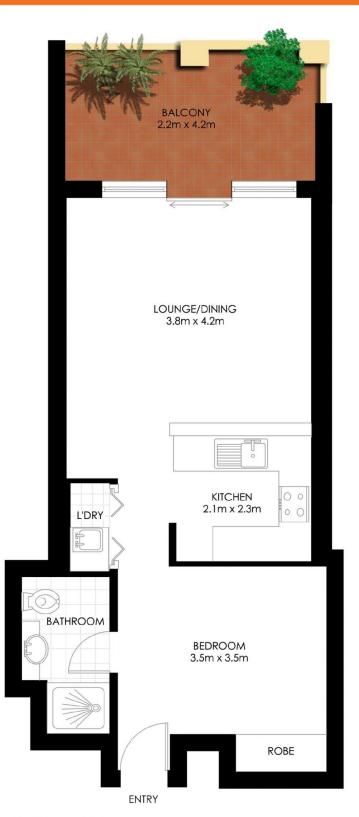

#### PROPERTY FEATURES:

- Spacious open plan living & large balcony set over 50sqm in total size
- Updated paint & carpet throughout
- Bright & sunny top floor position
- Video intercom
- Split-system air-conditioning in lounge
- Stunning north-easterly water views across Iron Cove Bay
- Gourmet kitchen with gas cooking & oven and dishwasher
- Large bedroom area with built-in wardrobes
- Stylish modern bathroom
- Separate internal laundry with clothes dryer
- One undercover car space with direct lift access to

## **BALMAIN** Realty

ROZELLE
11 WARAYAMA PLACE
"North Point" - Balmain Shores

\*PLANS SHOWN ONLY INDICITIVE OF LAYOUT, DIMENSIONS ARE APPROXIMATE.