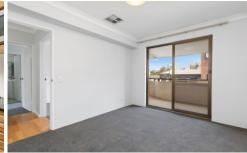

## PROPERTY FEATURES:

- Large L-shaped balcony adjoining living area & all bedrooms
- Open plan living/dining area with timber floors
- Ducted reverse cycle air-conditioning
- Separate kitchen featuring fridge, microwave & dishwasher
- Large master bedroom with mirrored built-in robe & ensuite
- Main bathroom with separate bath & shower
- Double lock up garage (1.8m clearance)
- Lift access to apartment from entry
- Separate internal laundry with dryer