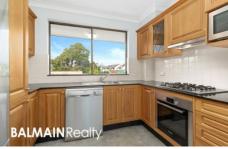

## PROPERTY FEATURES:

- Large L-shaped balcony adjoining living area & all bedrooms
- Open plan living/dining area with timber floors
- Ducted reverse cycle air-conditioning
- Separate kitchen featuring fridge, microwave & dishwasher
- Large master bedroom with mirrored built-in robe & ensuite
- Main bathroom with separate bath & shower
- Double lock up garage (1.8m clearance)
- Lift access to apartment from entry
- Separate internal laundry with dryer