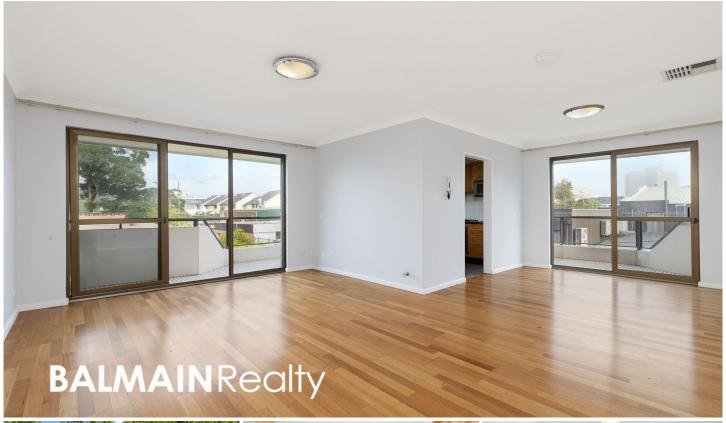

## PROPERTY FEATURES:

- Large L-shaped balcony adjoining living area & all bedrooms
- Open plan living/dining area with timber floors
- Ducted reverse cycle air-conditioning
- Separate kitchen featuring fridge, microwave & dishwasher
- Large master bedroom with mirrored built-in robe & ensuite
- Main bathroom with separate bath & shower
- Double lock up garage (1.8m clearance)
- Lift access to apartment from entry
- Separate internal laundry with dryer