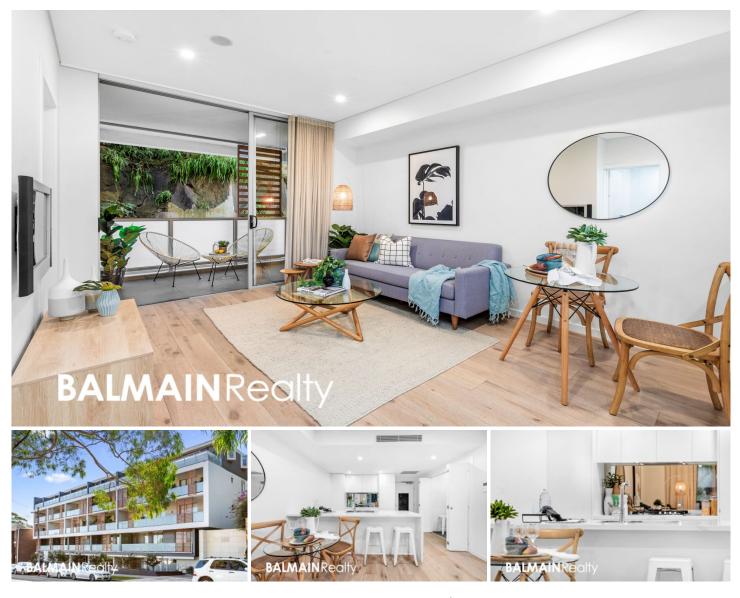

## Level 1/47 Lilyfield Road Rozelle NSW

Luxurious One Bedroom Apartment with Private Balcony, Extra Large Storage Cage & Air-Conditioning

Situated at the rear of the building within the 'Easton' development, this one bedroom apartment occupies a private balcony with spacious open plan living.

Only a short stroll from Darling Streets array of cafes & retail strip with express CBD transport & Easton Park just a minutes walk from the front door.

**Property Features:** 

- Balcony features gas bayonet for BBQ, electricity & water - Gourmet kitchen with stone benchtops, mirrored splashbacks, twin stainless sink & soft-close drawers. A full suite of Ilve appliances including stainless steel gas

## 1 🎮 1 🚔

Price : Leased! \$490 Per Week View : https://www.balmainrealty.com/1P3407

Jo Kennedy

5m

"EASTON"

1m 2m

\*FLOOR PLAN MEASUREMENTS ARE APPROXIMATE AND FOR ILLUSTRATIVE PURPOSES ONLY.

BALMAINRealty