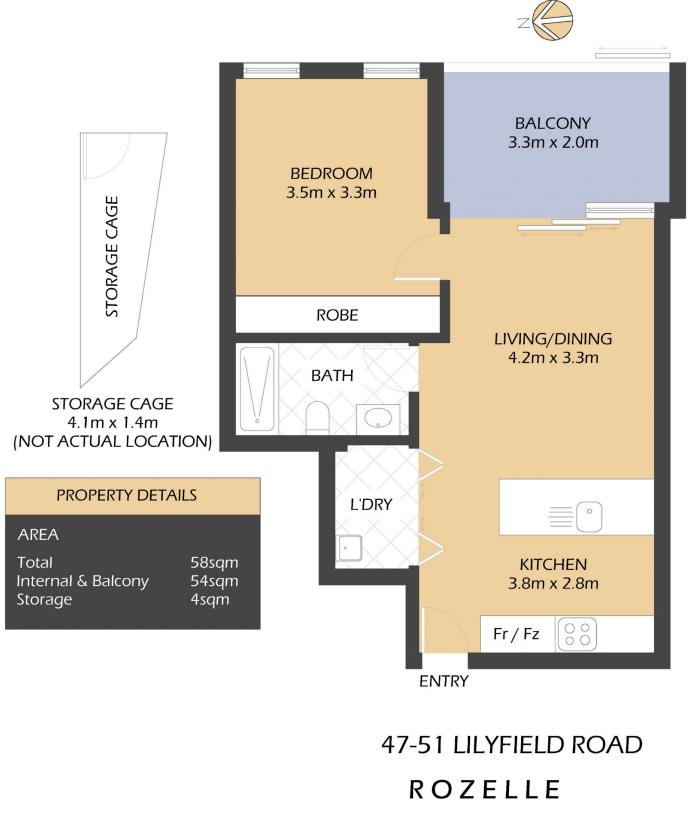

## 1 🎮 1 🚔

Price : Leased! \$490 Per Week View : https://www.balmainrealty.com/1P3407

Jo Kennedy

5m

"EASTON"

1m 2m

\*FLOOR PLAN MEASUREMENTS ARE APPROXIMATE AND FOR ILLUSTRATIVE PURPOSES ONLY.

BALMAINRealty