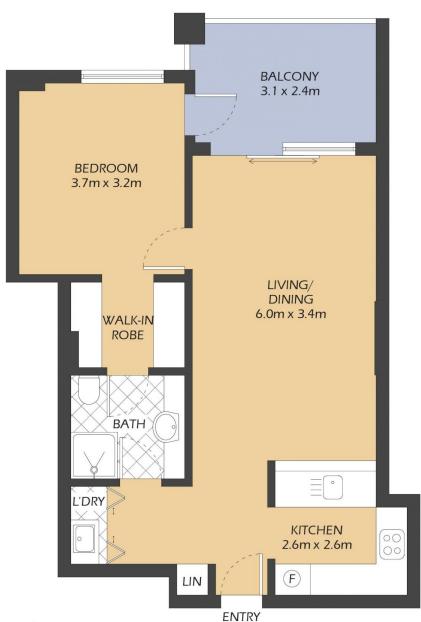

#### AREA

Total 76sqm Internal 54sqm Balcony 7sqm Car Space 15sqm

## 104/1 WARAYAMA PLACE ROZELLE

"Regatta" - Balmain Shores

<sup>\*</sup> FLOOR PLAN MEASUREMENTS ARE APPROXIMATE AND FOR ILLUSTRATIVE PURPOSES ONLY.