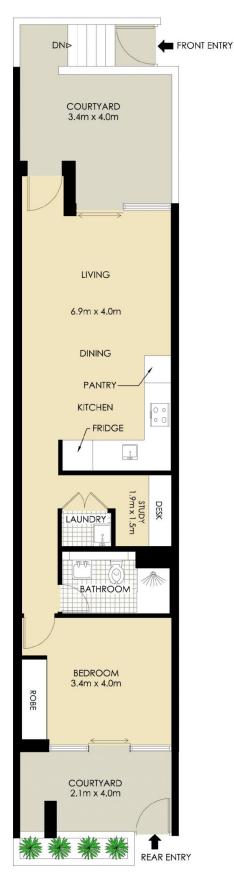

## Level 1/118 Terry Street Rozelle NSW

Pet Friendly, Modern One Bedroom Apartment + Study, Two Courtyards, Parking & Storage Cage

Ultra modern one bedroom apartment with additional study/home office space offers terrace style living and features spacious light-filled interiors that flow seamlessly onto a sun-filled north facing courtyard.

## **Property Features:**

- Terrace style apartment with own private entrance & double frontage with courtyards at either end offers excellent cross flow ventilation
- Sleek interiors featuring Oak timber floors throughout living with plush carpet in the bedroom
- Stylishly appointed kitchen with stone benchtops, LED strip lighting, large pantry & SMEG appliances including