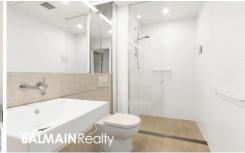

## **Property Features:**

- Terrace style apartment with own private entrance & double frontage with courtyards at either end offers excellent cross flow ventilation
- Sleek interiors featuring Oak timber floors throughout living with plush carpet in the bedroom
- Stylishly appointed kitchen with stone benchtops, LED strip lighting, large pantry & SMEG appliances including