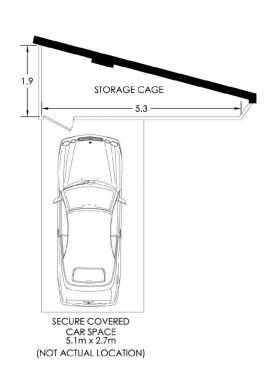

## Level 1/118 Terry Street Rozelle NSW

Pet Friendly, Modern One Bedroom Apartment + Study, Two Courtyards, Parking & Storage Cage

Ultra modern one bedroom apartment with additional study/home office space offers terrace style living and features spacious light-filled interiors that flow seamlessly onto a sun-filled north facing courtyard.

## 1 🚐 1 🖺 1 🗬

Price : Leased! \$750 per week

**Building Size**: 83 sqm **Land Size**: 101 sqm

View: https://www.balmainrealty.com/1P3444

Suzanne MacMillan (02) 9818 8888