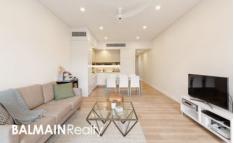

## Level 1/118 Terry Street Rozelle NSW

Pet Friendly, Modern One Bedroom Apartment + Study, Two Courtyards, Parking & Storage Cage

Ultra modern one bedroom apartment with additional study/home office space offers terrace style living and features spacious light-filled interiors that flow seamlessly onto a sun-filled north facing courtyard.

## **Property Features:**

- Terrace style apartment with own private entrance & double frontage with courtyards at either end offers excellent cross flow ventilation
- Sleek interiors featuring Oak timber floors throughout living with plush carpet in the bedroom
- Stylishly appointed kitchen with stone benchtops, LED strip lighting, large pantry & SMEG appliances including