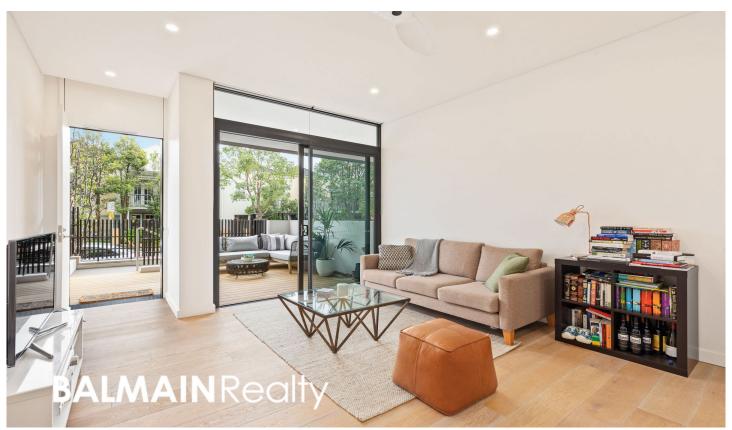

## Level 1/118 Terry Street Rozelle NSW

Pet Friendly, Modern One Bedroom Apartment + Study, Two Courtyards, Parking & Storage Cage

Ultra modern one bedroom apartment with additional study/home office space offers terrace style living and features spacious light-filled interiors that flow seamlessly onto a sun-filled north facing courtyard.

## **Property Features:**

- Terrace style apartment with own private entrance & double frontage with courtyards at either end offers excellent cross flow ventilation
- Sleek interiors featuring Oak timber floors throughout living with plush carpet in the bedroom
- Stylishly appointed kitchen with stone benchtops, LED strip lighting, large pantry & SMEG appliances including