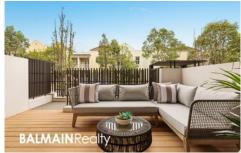

## Level 1/118 Terry Street Rozelle NSW

Pet Friendly, Modern One Bedroom Apartment + Study, Two Courtyards, Parking & Storage Cage

Ultra modern one bedroom apartment with additional study/home office space offers terrace style living and features spacious light-filled interiors that flow seamlessly onto a sun-filled north facing courtyard.

## **Property Features:**

- Terrace style apartment with own private entrance & double frontage with courtyards at either end offers excellent cross flow ventilation
- Sleek interiors featuring Oak timber floors throughout living with plush carpet in the bedroom
- Stylishly appointed kitchen with stone benchtops, LED strip lighting, large pantry & SMEG appliances including