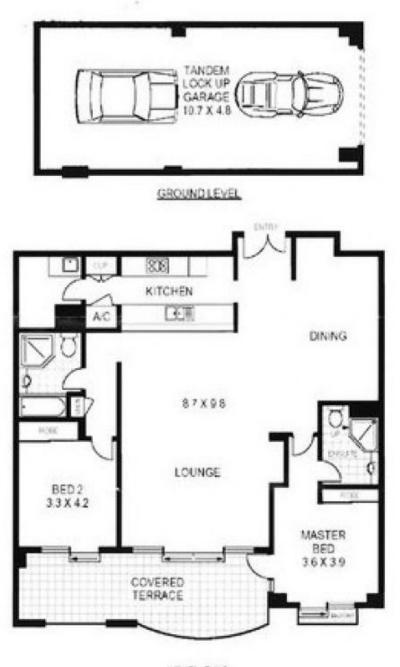

## 'THE ESPLANADES' 125/5 WULUMAY CLOSE, ROZELLE

LEVEL TWO APPROX GROSS LIVING AREA - 146 SQM GROSS GARAGE AREA - 49 SQM