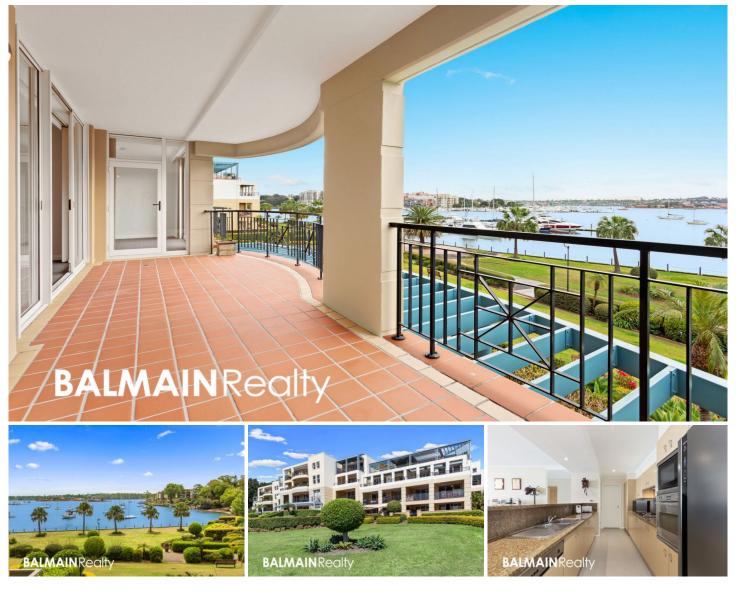

## Level 2/5 Wulumay Close Rozelle NSW

Absolute Waterfront Apartment in the Highly Sought after Balmain Cove Complex with Sun-Filled Northerly Aspect

- Spectacular water views from spacious north facing balcony

- Ducted air-conditioning throughout

- Gourmet kitchen features solid granite benchtops, large pantry & stainless steel appliances including gas cooktop, oven, ducted rangehood, dishwasher

- Light & spacious open plan living and dining areas

- Two well appointed bedrooms feature mirrored built-in wardrobes, direct access onto the balcony & water views. Master features en-suite bathroom

- Separate internal laundry including dryer
- Secure tandem lock-up garage for two cars

- Well maintained strata complex featuring manicured grounds, security access, video intercom, lift access,