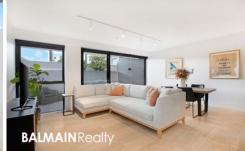

Set on the first floor taking in a sun-filled north-easterly aspect with oversized entertainer's courtyard, this two-bedroom apartment captures the essence of contemporary luxury and walk to everywhere convenience.

#### PROPERTY FEATURES:

- Bright open plan living and dining that flow seamlessly to a large courtyard with gas bayonet for BBQ, water & power - Opulent finishes throughout with limestone floors, marble finishes, LED lighting, slimline roller blinds & ducted