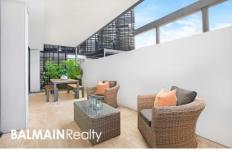

Set on the first floor taking in a sun-filled north-easterly aspect with oversized entertainer's courtyard, this two-bedroom apartment captures the essence of contemporary luxury and walk to everywhere convenience.

#### PROPERTY FEATURES:

- Bright open plan living and dining that flow seamlessly to a large courtyard with gas bayonet for BBQ, water & power - Opulent finishes throughout with limestone floors, marble finishes, LED lighting, slimline roller blinds & ducted