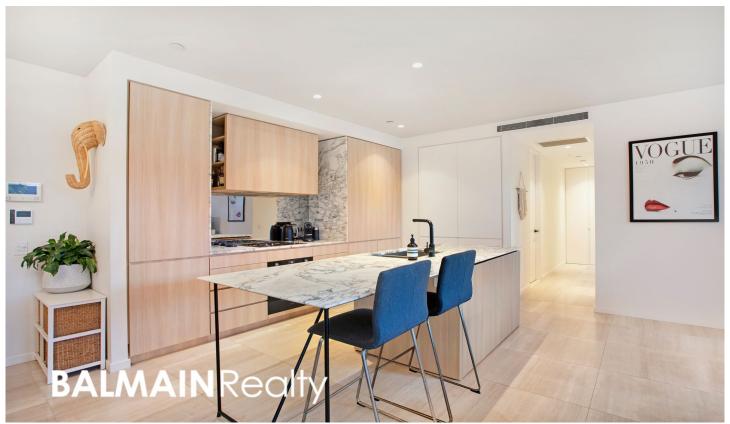

Set on the first floor taking in a sun-filled north-easterly aspect with oversized entertainer's courtyard, this two-bedroom apartment captures the essence of contemporary luxury and walk to everywhere convenience.

#### PROPERTY FEATURES:

- Bright open plan living and dining that flow seamlessly to a large courtyard with gas bayonet for BBQ, water & power - Opulent finishes throughout with limestone floors, marble finishes, LED lighting, slimline roller blinds & ducted