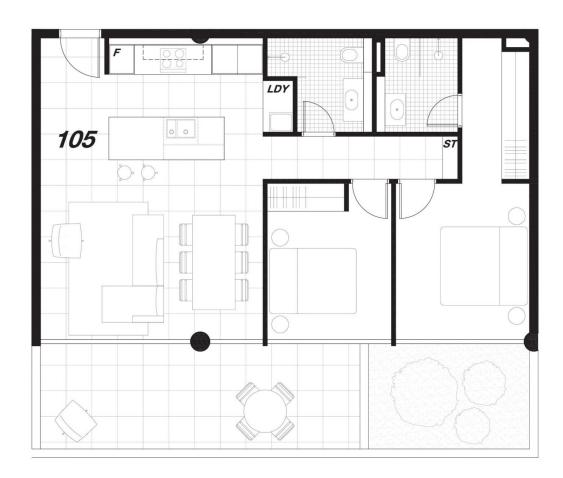

## 2 BEDROOM UNIT -105-

INTERNAL EXTERNAL CAR SPACES

TOTAL

28m² 0 108m²

80**m²** 

Disclaimer: The particulars are set out as a general outline for the guidance of intending purchasers and do not constitute an offer or contract. All descriptions, dimensions, references to conditions and necessary permutations for use and other details are given in good faith and are believed to be correct, but any intending purchasers should not rely on them as statements or representations of fact, but must satisfy themselves by inspection or otherwise to the correctness of each time, and where necessary seek advice. No third party supplier or their agents has any authority to make or give any representations or warranty in relation to this property.

Set on the first floor taking in a sun-filled north-easterly aspect with oversized entertainer's courtyard, this two-bedroom apartment captures the essence of contemporary luxury and walk to everywhere convenience.

#### PROPERTY FEATURES:

- Bright open plan living and dining that flow seamlessly to a large courtyard with gas bayonet for BBQ, water & power - Opulent finishes throughout with limestone floors, marble finishes, LED lighting, slimline roller blinds & ducted