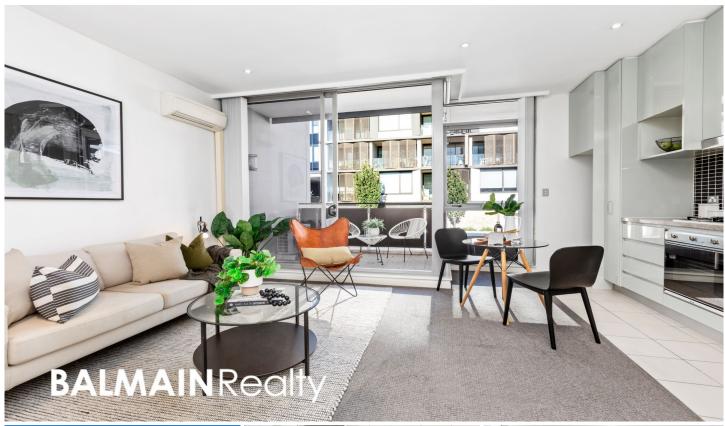

#### Level 2/41 Terry Street Rozelle NSW

Modern Studio Apartment with Secure Parking, Storage Cage

This over-sized studio apartment found within the popular 'Atelier' complex is situated just a moments stroll from Darling Street 's buzzing wine bars, cafes, restaurants & pubs, with express public transport on your doorstep as well as the 'Bay Run' along the harbour foreshore.

#### PROPERTY FEATURES:

- Spacious open plan living that opens directly onto a large balcony
- Modern kitchen featuring granite benchtops, pull out pantry & stainless steel appliances including gas cooktop, oven, rangehood & dishwasher
- Reverse cycle air-conditioning to the living area