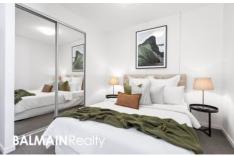

#### PROPERTY FEATURES:

- Spacious open plan living that opens directly onto a large balcony
- Modern kitchen featuring granite benchtops, pull out pantry & stainless steel appliances including gas cooktop, oven, rangehood & dishwasher
- Reverse cycle air-conditioning to the living area