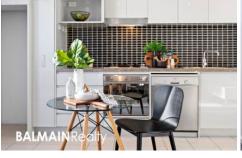

#### PROPERTY FEATURES:

- Spacious open plan living that opens directly onto a large balcony
- Modern kitchen featuring granite benchtops, pull out pantry & stainless steel appliances including gas cooktop, oven, rangehood & dishwasher
- Reverse cycle air-conditioning to the living area