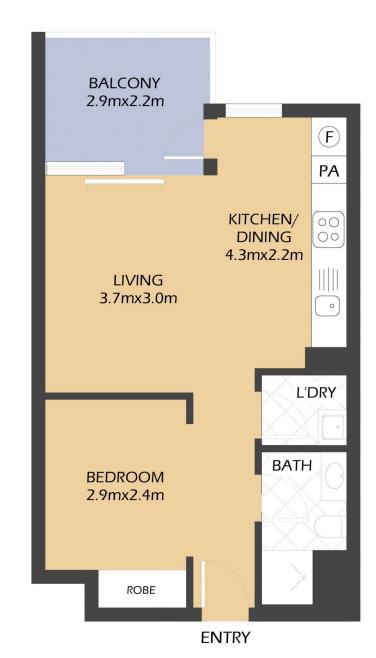

#### PROPERTY FEATURES:

- Spacious open plan living that opens directly onto a large balcony
- Modern kitchen featuring granite benchtops, pull out pantry & stainless steel appliances including gas cooktop, oven, rangehood & dishwasher
- Reverse cycle air-conditioning to the living area

## 201/41 TERRY STREET R O Z E L L E 'Atelier'

| PROPERTY DETAILS                                  |                               |
|---------------------------------------------------|-------------------------------|
| AREA                                              |                               |
| Total<br>Internal & External<br>Parking & Storage | 64sqm<br>45sqm<br>19sqm       |
| OUTGOINGS                                         |                               |
| Strata<br>Council<br>Water                        | \$685pq<br>\$331pq<br>\$150pq |