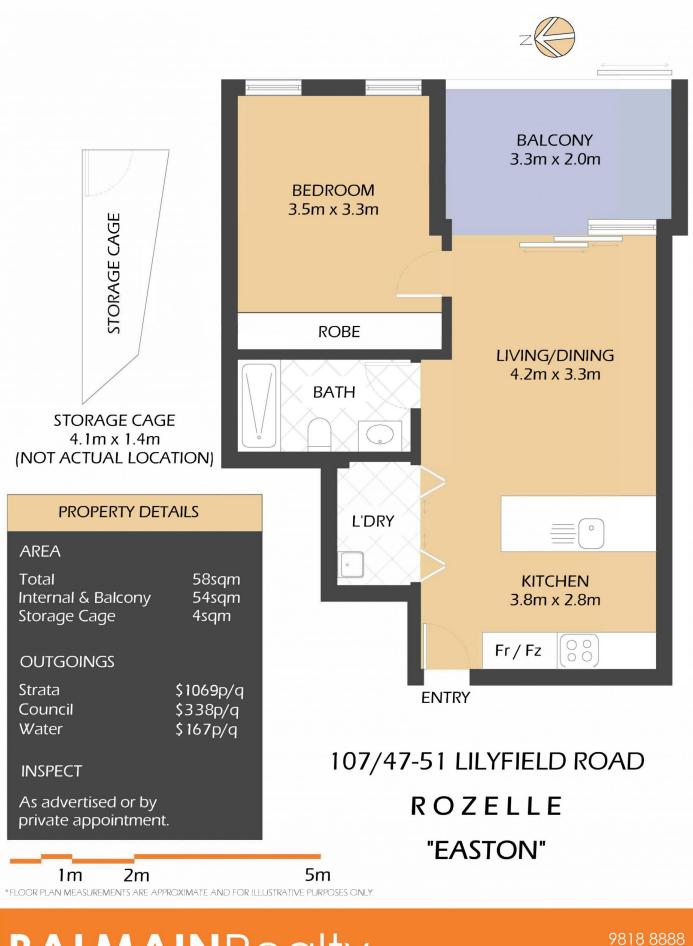

Situated within the 'Easton' boutique development comprising of only 32 apartments completed in late 2015, this modern one bedroom apartment features spacious

### 1 🎮 1 🚔

Price: SOLD \$630,000Building Size: 58 sqmView: https://www.balmainrealty.com/1P3453

Scott Robertson (02) 9818 8888