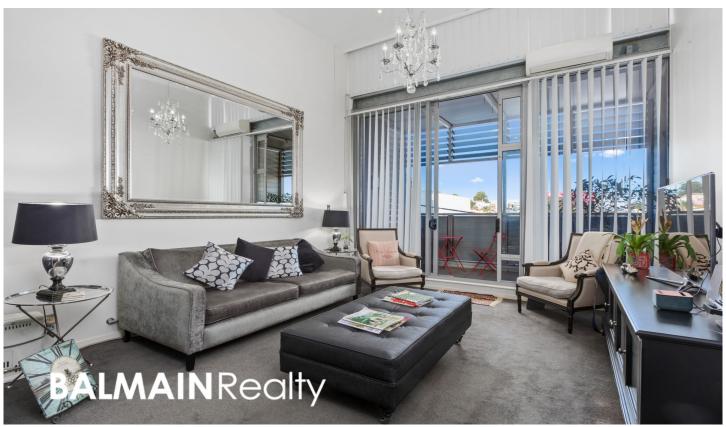

## Level 3/43 Terry Street Rozelle NSW

Sleek Pet Friendly Penthouse Apartment with Study, Parking & Storage

Located in the 'Atelier' complex this top floor one bedroom apartment + study features high ceilings that accentuate light & space.

## **Property Features:**

- Spacious covered balcony with louvre shutters to angle light & sunshine, as well as protection from the elements to enjoy year round entertaining
- Additional study area or home office