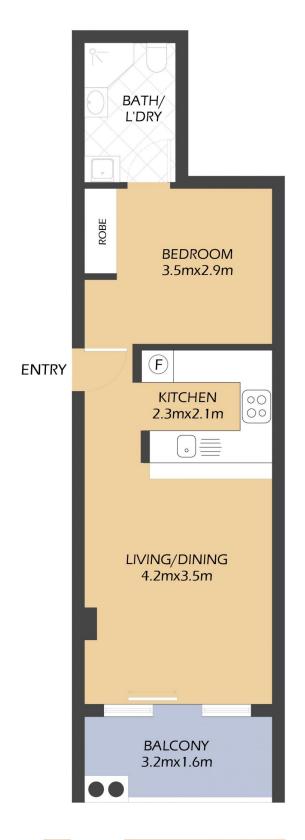

# 108/28 WARAYAMA PLACE R O Z E L L E "Crestview" – Balmain Shores

| PROPERTY DETAILS             |                               |
|------------------------------|-------------------------------|
| AREA                         |                               |
| Total<br>Internal<br>Balcony | 41sqm<br>37sqm<br>4sqm        |
| OUTGOINGS                    |                               |
| Strata<br>Council<br>Water   | \$790pq<br>\$331pq<br>\$149pq |

\*FLOOR PLAN MEASUREMENTS ARE APPROXIMATE AND FOR ILLUSTRATIVE PURPOSES ONLY.