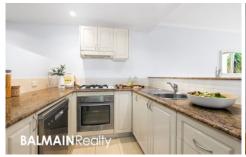

#### PROPERTY FEATURES:

- Spacious open plan layout that opens onto a private sun-drenched north facing balcony
- Freshly painted interiors, new plush carpet and blinds
- Gourmet kitchen featuring granite benchtops, ample storage & stainless steel appliances including gas cooktop, oven, rangehood & dishwasher
- Generous well defined bedroom area separated from the