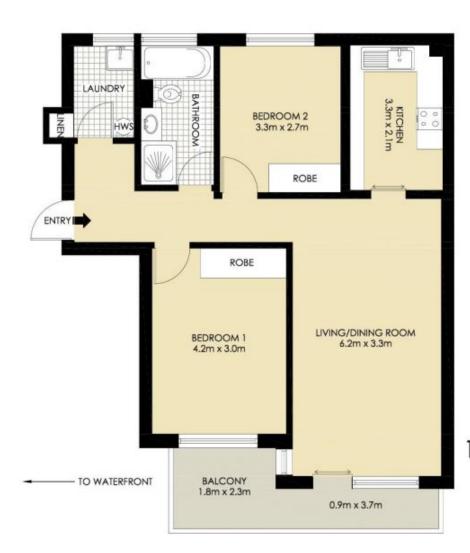

# 13/10 GOW STREET BALMAIN "Tarrawonga"

## **PROPERTY DETAILS AREA** Total 89.19sqm Internal & balcony 75.25sqm 13.94sqm Car Space **OUTGOINGS** Strata approx. \$1290pq Council approx. \$267pq \$168pq Water approx. INSPECT As advertised or by appointment

\*PLANS SHOWN ONLY INDICITIVE OF LAYOUT, DIMENSIONS ARE APPROXIMATE.