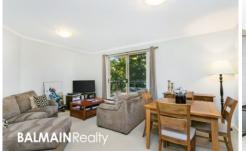

Property features include;

- Open plan living with air conditioning that leads onto a covered balcony with leafy outlook
- Kitchen features granite benchtops with gas cooktop, oven, rangehood & dishwasher
- Large bedroom features mirrored built-in wardrobes & storage cupboard
- Stylishly appointed bathroom