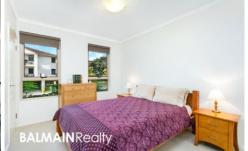

Property features include;

- Open plan living with air conditioning that leads onto a covered balcony with leafy outlook
- Kitchen features granite benchtops with gas cooktop, oven, rangehood & dishwasher
- Large bedroom features mirrored built-in wardrobes & storage cupboard
- Stylishly appointed bathroom