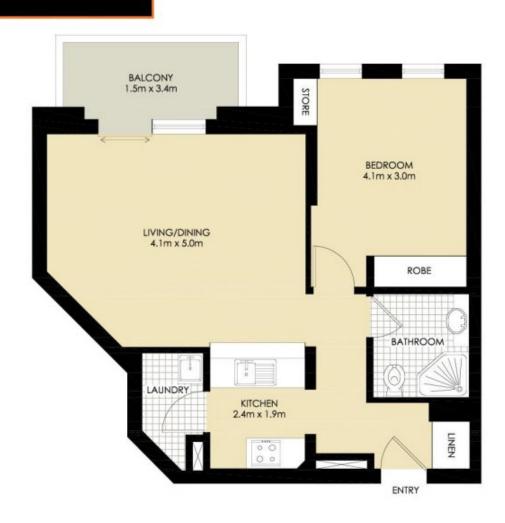

Property features include;

- Open plan living with air conditioning that leads onto a covered balcony with leafy outlook
- Kitchen features granite benchtops with gas cooktop, oven, rangehood & dishwasher
- Large bedroom features mirrored built-in wardrobes & storage cupboard
- Stylishly appointed bathroom

#### PROPERTY DETAILS

AREA

Total 54sqm Internal 50sqm Balcony 4sqm

**OUTGOINGS** 

Strata \$942pq Council \$281pq Water \$178pq

INSPECT

As advertised or by appointment

## ROZELLE 208/1 WARAYAMA PLACE "Regatta" - Balmain Shores

\*PLANS SHOWN ONLY INDICITIVE OF LAYOUT, DIMENSIONS ARE APPROXIMATE.