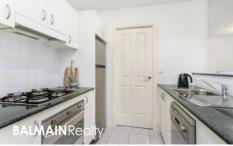

Property features include;

- Open plan living with air conditioning that leads onto a covered balcony with leafy outlook
- Kitchen features granite benchtops with gas cooktop, oven, rangehood & dishwasher
- Large bedroom features mirrored built-in wardrobes & storage cupboard
- Stylishly appointed bathroom