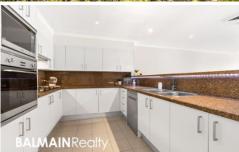

#### PROPERTY FEATURES:

- Spacious north-facing front terrace with remote control sunshade blinds installed & 2nd rear garden courtyard of the 2nd & 3rd bedrooms
- Oversized open plan living/dining with timber flooring throughout
- Ducted air-conditioning throughout
- Large family sized kitchen with gas cooktop, oven, rangehood, microwave & dishwasher
- King size master bedroom with walk-in wardrobes & en-suite bathroom
- 2nd & 3rd bedrooms with built-in robes & direct access