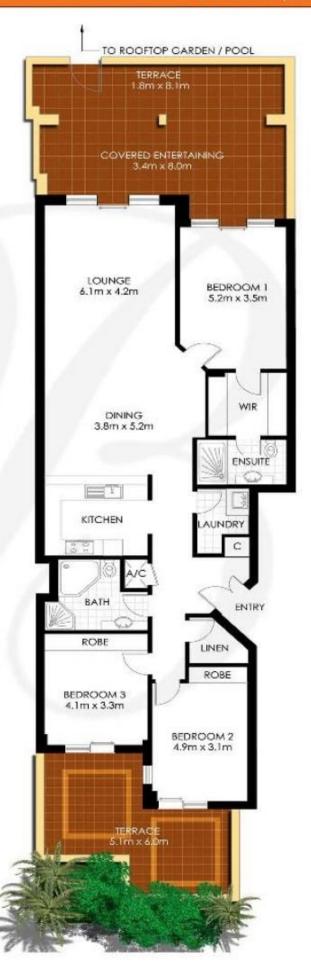

#### PROPERTY FEATURES:

- Spacious north-facing front terrace with remote control sunshade blinds installed & 2nd rear garden courtyard of the 2nd & 3rd bedrooms
- Oversized open plan living/dining with timber flooring throughout
- Ducted air-conditioning throughout
- Large family sized kitchen with gas cooktop, oven, rangehood, microwave & dishwasher
- King size master bedroom with walk-in wardrobes & en-suite bathroom
- 2nd & 3rd bedrooms with built-in robes & direct access

### 3 🚐 2 🚍 2 🚍

Price : Leased! \$1,250 per week

Building Size: 249 sqm

View: https://www.balmainrealty.com/1P3469

Aimee Ryan 9818 8888

## **BALMAIN** Realty

ROZELLE 94/3 WULUMAY CLOSE "The Tors" - Balmain Cove

"PLANS SHOWN ONLY INDICITIVE OF LAYOUT, DIMENSIONS ARE APPROXIMATE.