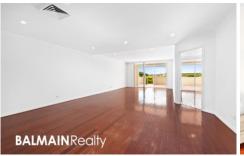

#### PROPERTY FEATURES:

- Spacious north-facing front terrace with remote control sunshade blinds installed & 2nd rear garden courtyard of the 2nd & 3rd bedrooms
- Oversized open plan living/dining with timber flooring throughout
- Ducted air-conditioning throughout
- Large family sized kitchen with gas cooktop, oven, rangehood, microwave & dishwasher
- King size master bedroom with walk-in wardrobes & en-suite bathroom
- 2nd & 3rd bedrooms with built-in robes & direct access