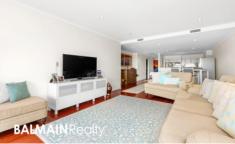

#### PROPERTY FEATURES:

- Spacious north-facing front terrace with remote control sunshade blinds installed & 2nd rear garden courtyard of the 2nd & 3rd bedrooms
- Oversized open plan living/dining with timber flooring throughout
- Ducted air-conditioning throughout
- Large family sized kitchen with gas cooktop, oven, rangehood, microwave & dishwasher
- King size master bedroom with walk-in wardrobes & en-suite bathroom
- 2nd & 3rd bedrooms with built-in robes & direct access