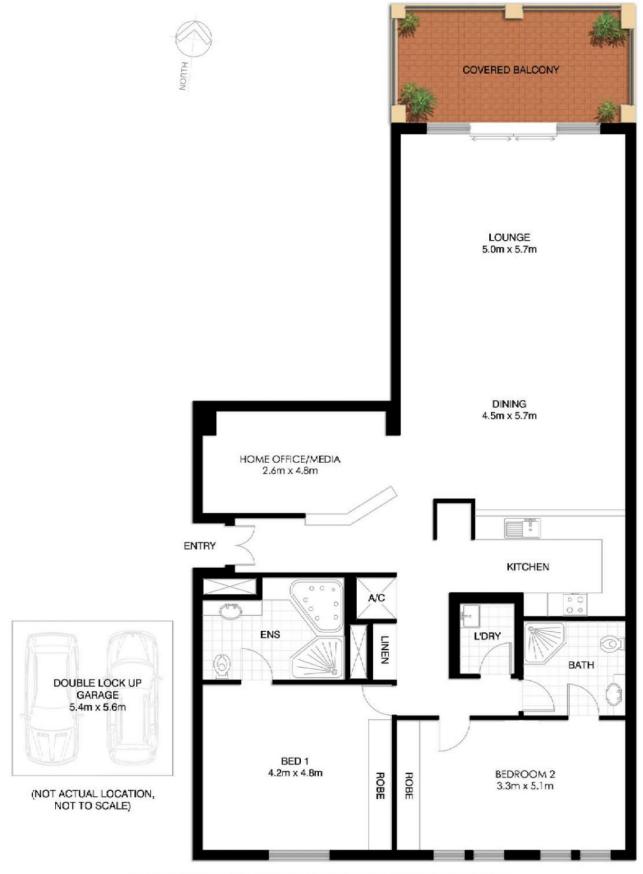

## 21/3 Wulumay Close Rozelle NSW

Oversized Waterfront Two Bedroom Apartment + Study with Unobstructed Harbour Views and New carpet

Positioned on the absolute waterfront of the tightly held 'Balmain Cove' resort like complex this stunning property offers a lifestyle opportunity second to none.

Taking in unobstructed harbour views and overlooking the beautiful manicured gardens & marina this lavish two bedroom apartment features an additional home office/study with large open plan living & dining that flows onto a large sun-filled north facing balcony.

## PROPERTY FEATURES:

- Sun drenched northerly aspect offering spectacular harbour views

2 🗀 2 📛 2 🖨

Price: Leased! \$1,250 per week

View: https://www.balmainrealty.com/1P3493

Jenny Chen-Robertson (02) 9818 8888

"NOTE: ALL DIMENSIONS SHOWN ARE APPROXIMATE AND SHOULD ONLY BE USED AS A GUIDE. NOT TO SCALE,