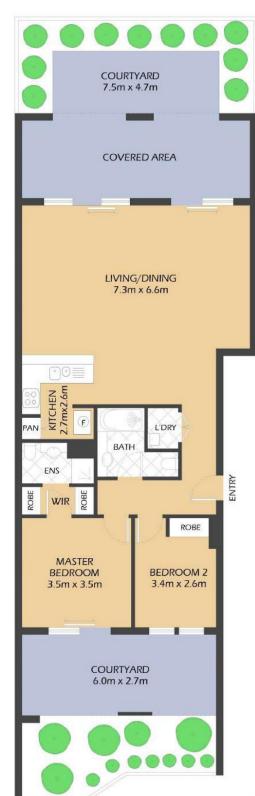

## PROPERTY DETAILS

**AREA** 

Total 159sqm Internal & External 142sqm Garage 17sqm Storage Cage 2sqm

24/1 WULUMAY CLOSE ROZELLE

"The Poolsides" - Balmain Cove

1m 2m 5m

\*FLOOR PLAN MEASUREMENTS ARE APPROXIMATE AND FOR ILLUSTRATIVE PURPOSES ONLY.