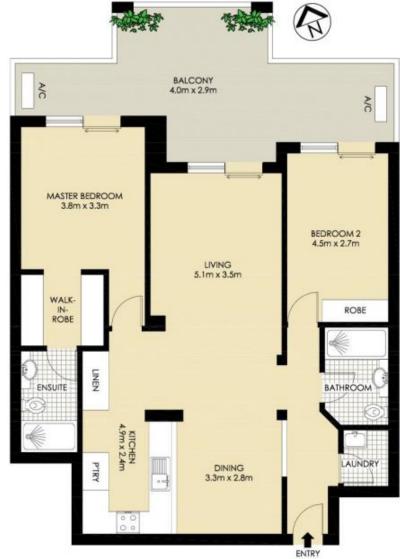

## **BALMAIN**Realty

Sun-Filled North Facing Apartment with Water Views & Two Car Spaces

Property Features:

- Spacious interiors that flow onto a large 19sqm covered balcony with water views

- Reverse cycle air-conditioning

- Gourmet kitchen featuring granite benchtops, pantry & stainless appliances including gas cooktop, oven, rangehood & dishwasher

- Two spacious bedrooms separated by the living and both offer direct access onto the balcony. Master bedroom featuring en-suite & built-in wardrobes

- Main bathroom features combined bath & shower
- Internal laundry & linen cupboard

- Two secure undercover car spaces with additional

2 🍋 2 📛 2 🖨

Price : LEASED! \$930 per week View : https://www.balmainrealty.com/1P3539

#### AREA

| Total    | 140sqm |
|----------|--------|
| Internal | 90sqm  |
| Balcony  | 19sqm  |
| Parking  | 31sqm  |