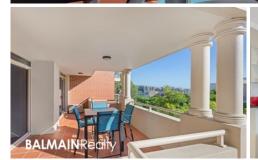

## **BALMAIN**Realty

Sun-Filled North Facing Apartment with Water Views & Two Car Spaces

Property Features:

- Spacious interiors that flow onto a large 19sqm covered balcony with water views

- Reverse cycle air-conditioning

- Gourmet kitchen featuring granite benchtops, pantry & stainless appliances including gas cooktop, oven, rangehood & dishwasher

- Two spacious bedrooms separated by the living and both offer direct access onto the balcony. Master bedroom featuring en-suite & built-in wardrobes