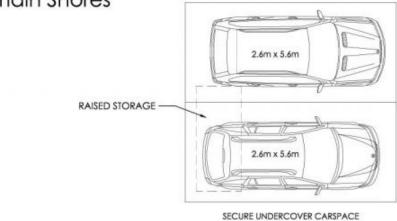

- Main bathroom features combined bath & shower
- Internal laundry & linen cupboard

- Two secure undercover car spaces with additional

2 🍋 2 📛 2 🖨

Price : LEASED! \$930 per week View : https://www.balmainrealty.com/1P3539

#### AREA

| Total    | 140sqm |
|----------|--------|
| Internal | 90sqm  |
| Balcony  | 19sqm  |
| Parking  | 31sqm  |