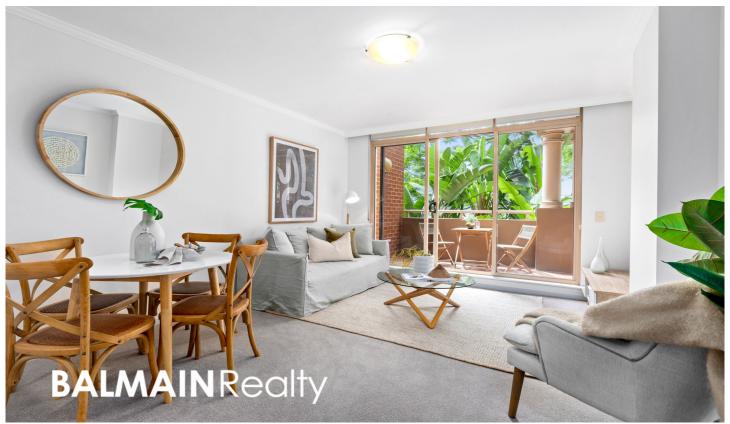

## 108/6 Yara Avenue Rozelle NSW

This privately positioned studio apartment found within the highly sought after 'Balmain Shores' complex offers recently refurbished interiors that open to a sun drenched north facing balcony with a leafy garden outlook.

## PROPERTY FEATURES:

- Spacious open plan layout that opens onto a private sun-drenched north facing balcony with a leafy garden

1 🗀 1 造

**Price** : SOLD \$581,000

Building Size: 41 sqm

View: https://www.balmainrealty.com/1P3552