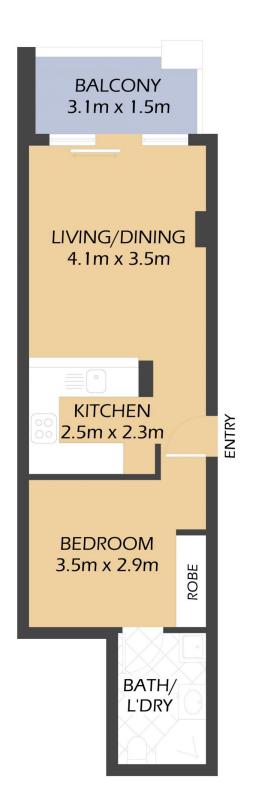

## 108/6 YARA AVENUE ROZELLE

"Pinnacle" - Balmain Shores

| PROPERTY DETAILS                      |                                  |
|---------------------------------------|----------------------------------|
| AREA<br>Total<br>Internal<br>External | 41sqm<br>37sqm<br>4sqm           |
| outgoings                             |                                  |
| Strata<br>Council<br>Water            | \$975p/q<br>\$338p/q<br>\$160p/q |

\*FLOOR PLAN MEASUREMENTS ARE APPROXIMATE AND FOR ILLUSTRATIVE PURPOSES ONLY.