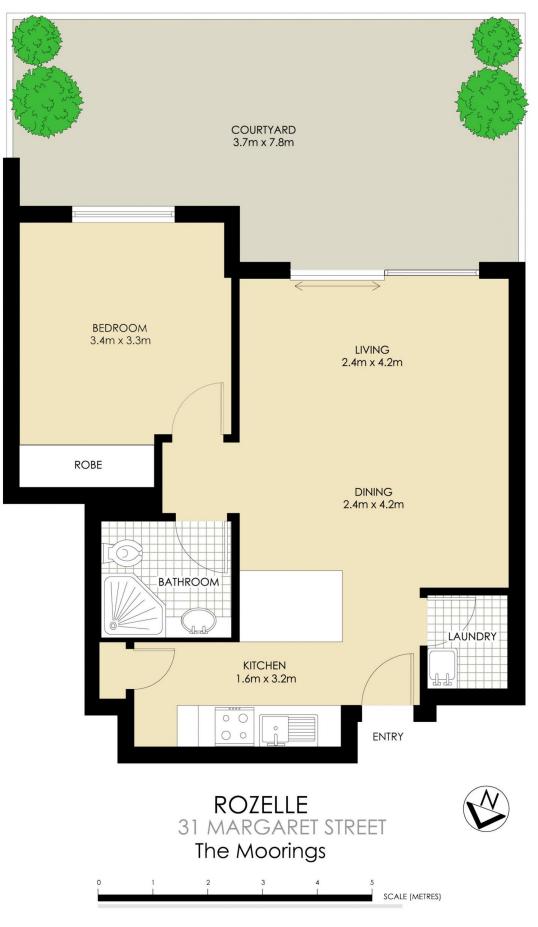

#### 306/31 Margaret Street Rozelle NSW

Situated in the tightly held Moorings of the 'Balmain Shores' waterfront complex this well appointed one bedroom apartment with over sized courtyard.

Property features include;

- Over sized courtyard set over 25sqm
- Open plan lounge/dining

- Well defined kitchen with custom built breakfast bar & storage, large pantry and stainless kitchen appliances with gas cooking

- Large bedroom with built-in wardrobes
- Modern bathroom
- Separate internal laundry with dryer

### **BALMAIN Realty**

\*PLANS SHOWN ONLY INDICITIVE OF LAYOUT. DIMENSIONS ARE APPROXIMATE.