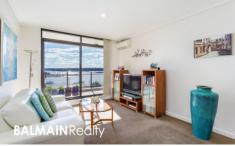

#### 802/27 Margaret Street Rozelle NSW

Featuring an elevated position to capture the expansive harbour views this outstanding apartment takes in a northerly aspect, full of light and boasting a sunny balcony to soak up the sensational water setting.

### **Property Features:**

- Spacious sun-filled open plan interiors
- Covered balcony ideal for year round entertaining
- Gourmet kitchen featuring stainless appliances including gas cooktop, oven, rangehood & dishwasher
- Air conditioning in living/dining & bedroom
- Well proportioned bedroom takes in water views with direct access onto balcony & features built-in wardrobes
- Stylishly appointed bathroom with integrated laundry
- Secure undercover car space with storage cage
- Positioned on level 8 of 10 levels