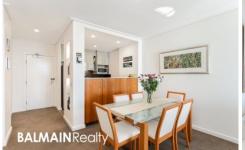

### **Property Features:**

- Spacious sun-filled open plan interiors
- Covered balcony ideal for year round entertaining
- Gourmet kitchen featuring stainless appliances including gas cooktop, oven, rangehood & dishwasher
- Air conditioning in living/dining & bedroom
- Well proportioned bedroom takes in water views with direct access onto balcony & features built-in wardrobes
- Stylishly appointed bathroom with integrated laundry
- Secure undercover car space with storage cage
- Positioned on level 8 of 10 levels