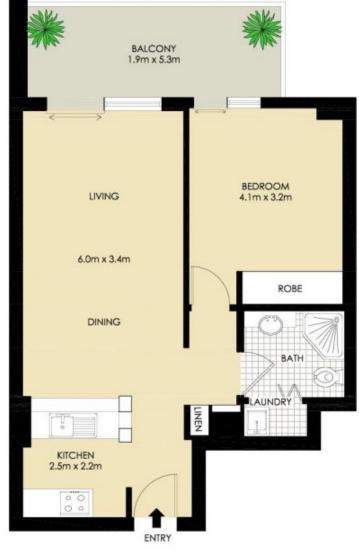

### **Property Features:**

- Spacious sun-filled open plan interiors
- Covered balcony ideal for year round entertaining
- Gourmet kitchen featuring stainless appliances including gas cooktop, oven, rangehood & dishwasher
- Air conditioning in living/dining & bedroom
- Well proportioned bedroom takes in water views with direct access onto balcony & features built-in wardrobes
- Stylishly appointed bathroom with integrated laundry
- Secure undercover car space with storage cage
- Positioned on level 8 of 10 levels

## AREA

Total 79sqm Internal 50sqm Balcony 9sqm Parking 14sqm Storage 6sqm

**OUTGOINGS** 

Strata \$970pq Council \$281pq Water \$178pq

INSPECT

As advertised or by appointment

SECURE COVERED

CAR SPACE
5.6m x 2.6m
(NOT ACTUAL LOCATION)

## ROZELLE 802/27 MARGARET STREET "Quarterdeck" - Balmain Shores

\*PLANS SHOWN ONLY INDICITIVE OF LAYOUT, DIMENSIONS ARE APPROXIMATE.