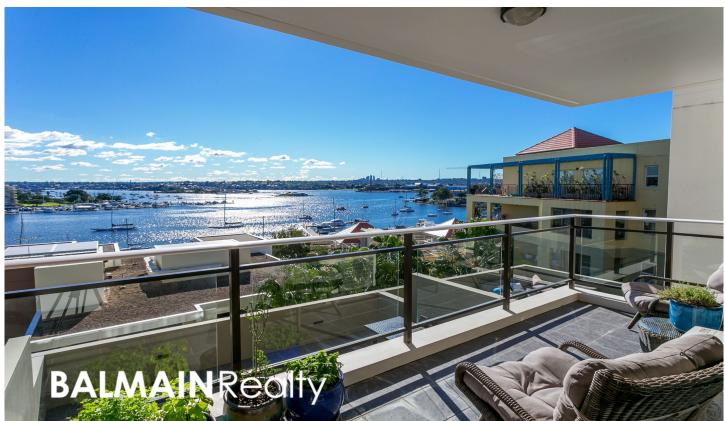

#### 802/27 Margaret Street Rozelle NSW

Featuring an elevated position to capture the expansive harbour views this outstanding apartment takes in a northerly aspect, full of light and boasting a sunny balcony to soak up the sensational water setting.

### **Property Features:**

- Spacious sun-filled open plan interiors
- Covered balcony ideal for year round entertaining
- Gourmet kitchen featuring stainless appliances including gas cooktop, oven, rangehood & dishwasher
- Air conditioning in living/dining & bedroom
- Well proportioned bedroom takes in water views with direct access onto balcony & features built-in wardrobes
- Stylishly appointed bathroom with integrated laundry
- Secure undercover car space with storage cage
- Positioned on level 8 of 10 levels