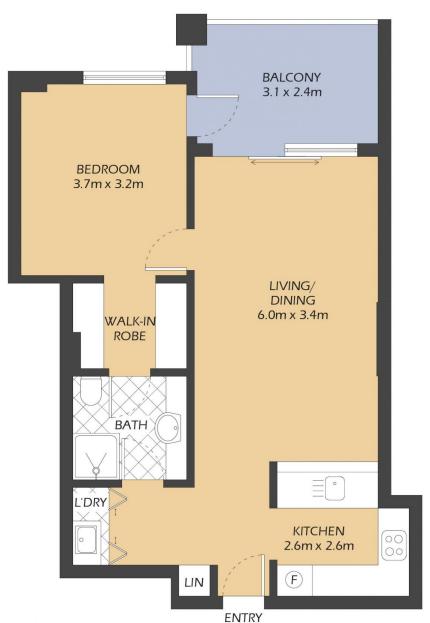

#### AREA

Total 78sqm Internal 54sqm Balcony 7sqm Car Space 17sqm

## 404/1 WARAYAMA PLACE ROZELLE

"Regatta" - Balmain Shores

\* FLOOR PLAN MEASUREMENTS ARE APPROXIMATE AND FOR ILLUSTRATIVE PURPOSES ONLY.