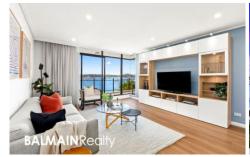

## 404/31 Margaret Street Rozelle NSW

Boasting panoramic harbour views from every room, with an oversized entertainers balcony that spans the entire width of the apartment, this is the epitome of luxury apartment living on the Balmain Peninsula.

Positioned on the absolute waterfront of the tightly held 'The Moorings' building within the Balmain Shores harbourside complex, this apartment has had no expense spared with a recent refurbishment including a fully renovated kitchen, built-in entertainment unit in the living and timber flooring throughout.