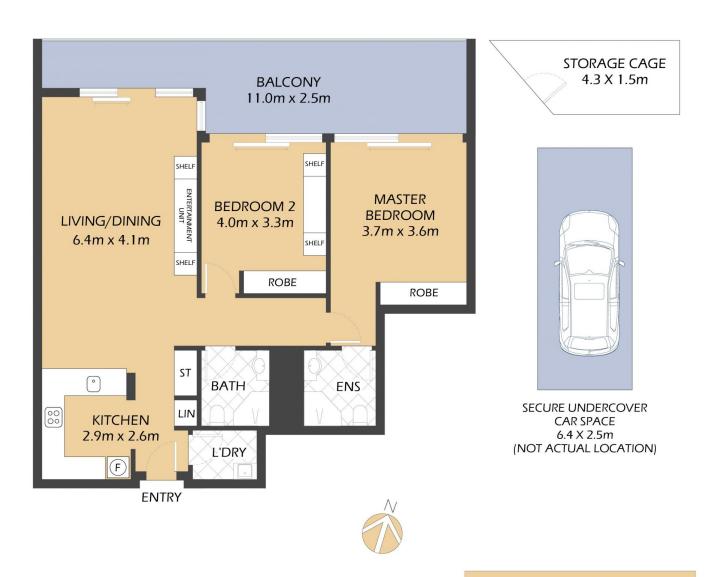

## PROPERTY DETAILS

| AREA                                                |                                           |
|-----------------------------------------------------|-------------------------------------------|
| Total<br>Internal<br>External<br>Parking<br>Storage | 127sqm<br>83sqm<br>19sqm<br>18sqm<br>7sqm |
| OUTGOINGS                                           |                                           |
|                                                     |                                           |

 Strata
 \$2045p/q

 Council
 \$338p/q

 Water
 \$160p/q

**BALMAIN**Realty

9818 8888 BALMAINREALTY.COM