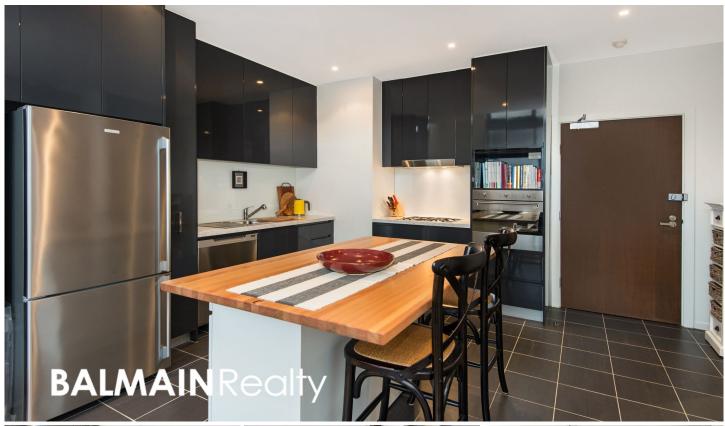

Featuring quality improvements including hardwood flooring, kitchen appliances, Silestone Quartz benchtops & frosted splash back, customised breakfast bar with soft closing drawers & Tasmanian Oak benchtop, roller blinds and air conditioning to living room.