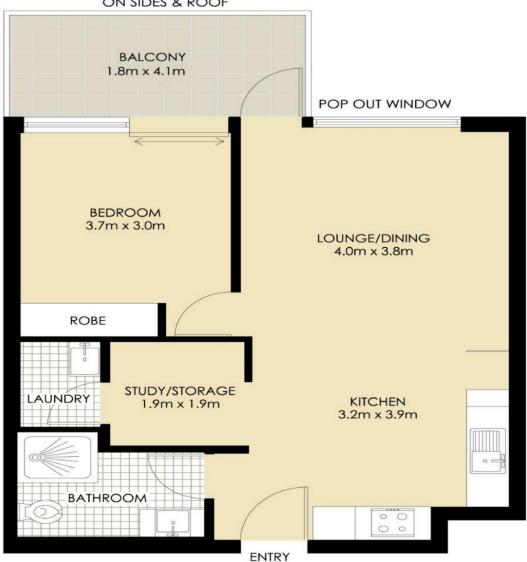

### 313/43 Terry Street Rozelle NSW

Top Floor Ultra Contemporary One Bedroom Apartment with Parking and Storage Cage

This stylish & spacious apartment offers well designed indoor/outdoor open plan living and luxurious inclusions throughout.

Featuring quality improvements including hardwood flooring, kitchen appliances, Silestone Quartz benchtops & frosted splash back, customised breakfast bar with soft closing drawers & Tasmanian Oak benchtop, roller blinds and air conditioning to living room.

#### **Property Features:**

1 🚐 1 🖺 1 🗬

Price: LEASED! \$670 per week

View: https://www.balmainrealty.com/1P3571

Aimee Ryan 9818 8888