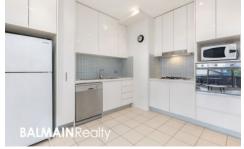

## Property Features:

- Open plan lounge opens onto a balcony
- Air Conditioning in lounge room
- Floor boards in the lounge and bedroom
- Gourmet kitchen featuring granite bench tops with stainless appliances including dishwasher & gas stove & oven; Sliding out pantry
- Large master bedroom featuring mirrored built-in