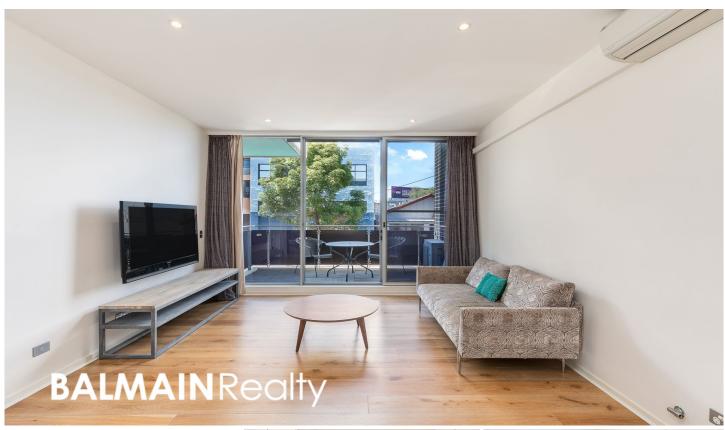

## Property Features:

- Open plan lounge opens onto a balcony
- Air Conditioning in lounge room
- Floor boards in the lounge and bedroom
- Gourmet kitchen featuring granite bench tops with stainless appliances including dishwasher & gas stove & oven; Sliding out pantry
- Large master bedroom featuring mirrored built-in