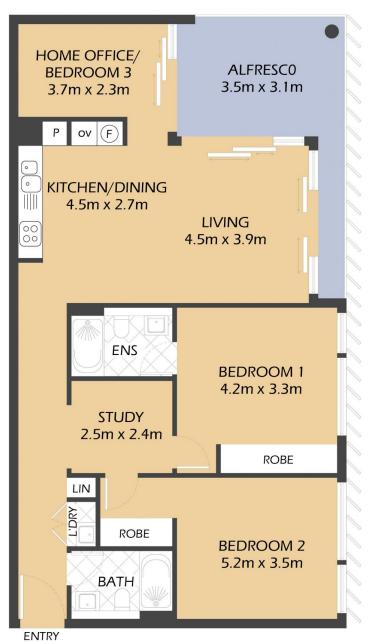

## 102/106 ELLIOTT STREET **BALMAIN**

"Harbourfront Balmain" - Marina Cove

|        | 1m        | 2m               | 5m                                            |  |
|--------|-----------|------------------|-----------------------------------------------|--|
| *FLOOR | PLAN MEAS | SUREMENTS ARE AP | PROXIMATE AND FOR ILLUSTRATIVE PURPOSES ONLY. |  |

# PROPERTY DETAILS AREA Total 124sqm Internal & External 110sqm Parking 14sqm OUTGOINGS Strata \$1819p/q Council \$338p/q Water \$157p/q

**BALMAIN**Realty