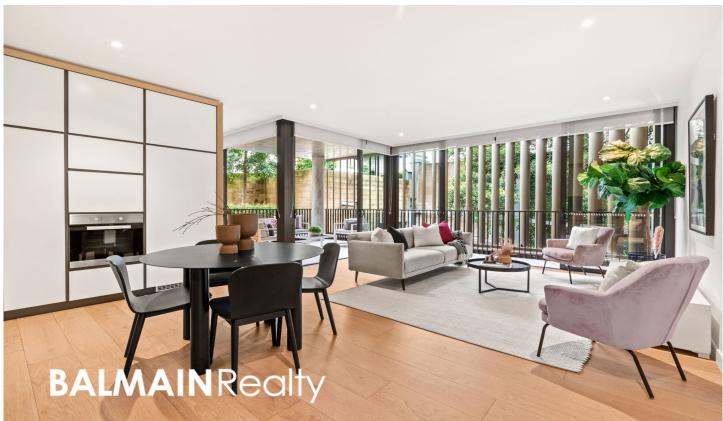

#### PROPERTY FEATURES:

- Well-designed spacious open plan living and dining that flows seamlessly onto an oversized alfresco area taking in a leafy garden outlook

2 🔄 2 🔓 1 😭

**Price** : SOLD \$1,710,000