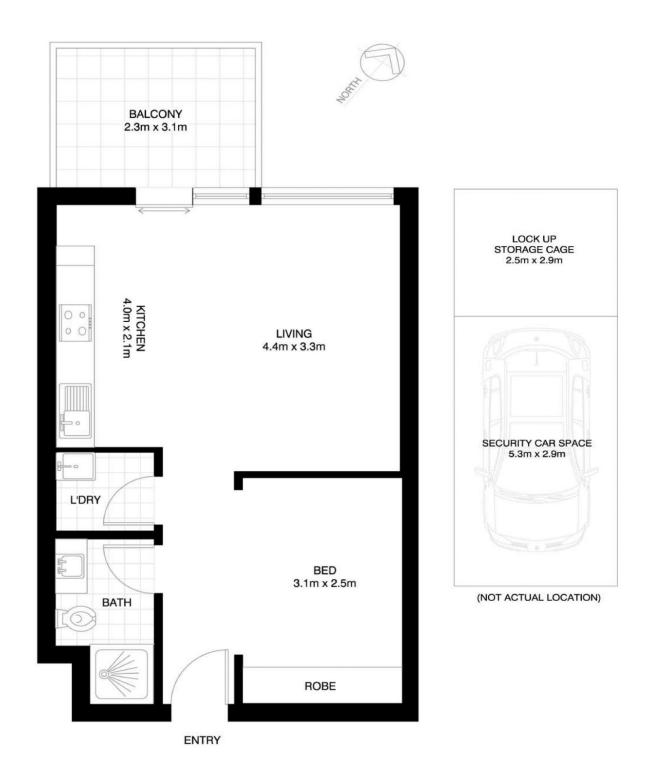

## PROPERTY FEATURES:

- Spacious & bright open plan living with northerly aspect
- Split system air-conditioning
- Sunny north facing balcony with peaceful outlook over

## 1 🚐 1 🚔 1 😭

Price: LEASED! \$580 per week

View: https://www.balmainrealty.com/1P3578

Aimee Ryan 9818 8888

Balmain Realty Leasing (02) 9818 8888

'Atelier' ROZELLE 207/43 TERRY STREET