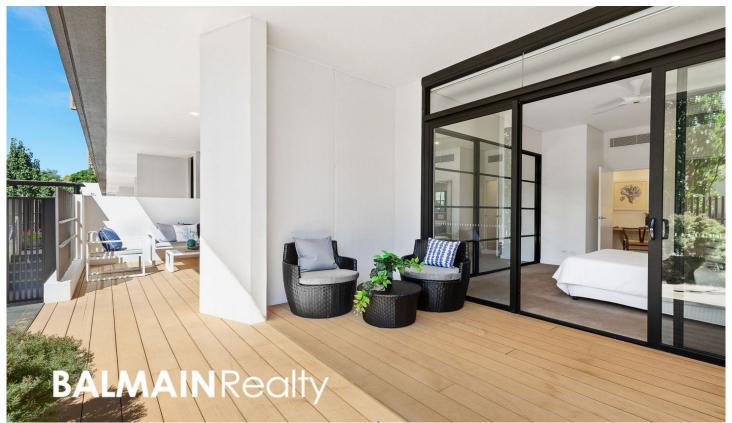

## 105/118 Terry Street Rozelle NSW

Luxury Two Bedroom Apartment with Unique Garden Style Courtyard, Study, Parking & Storage Cage

This open plan two-bedroom garden apartment features two courtyards with private gate access so it feels like a home.

## PROPERTY FEATURES:

- Ducted air-conditioning & ceiling fans in living area and bedrooms
- Opulent finishes including timber flooring and stone benches
- Double frontage offering excellent cross flow ventilation with garden courtyards at either end
- Sleek designer kitchen with Smeg stainless appliances featuring gas cooking
- Smeg Microwave and Dishwasher