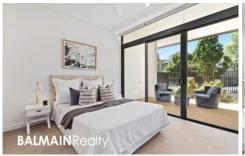

## 105/118 Terry Street Rozelle NSW

Luxury Two Bedroom Apartment with Unique Garden Style Courtyard, Study, Parking & Storage Cage

This open plan two-bedroom garden apartment features two courtyards with private gate access so it feels like a home.

## PROPERTY FEATURES:

- Ducted air-conditioning & ceiling fans in living area and bedrooms
- Opulent finishes including timber flooring and stone benches
- Double frontage offering excellent cross flow ventilation with garden courtyards at either end
- Sleek designer kitchen with Smeg stainless appliances featuring gas cooking
- Smeg Microwave and Dishwasher