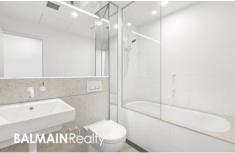

## 105/118 Terry Street Rozelle NSW

Luxury Two Bedroom Apartment with Unique Garden Style Courtyard, Study, Parking & Storage Cage

This open plan two-bedroom garden apartment features two courtyards with private gate access so it feels like a home.

## PROPERTY FEATURES:

- Ducted air-conditioning & ceiling fans in living area and bedrooms
- Opulent finishes including timber flooring and stone benches
- Double frontage offering excellent cross flow ventilation with garden courtyards at either end
- Sleek designer kitchen with Smeg stainless appliances featuring gas cooking
- Smeg Microwave and Dishwasher