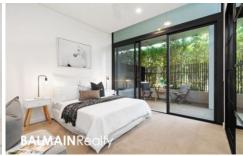

## 105/118 Terry Street Rozelle NSW

Luxury Two Bedroom Apartment with Unique Garden Style Courtyard, Study, Parking & Storage Cage

This open plan two-bedroom garden apartment features two courtyards with private gate access so it feels like a home.

## PROPERTY FEATURES:

- Ducted air-conditioning & ceiling fans in living area and bedrooms
- Opulent finishes including timber flooring and stone benches
- Double frontage offering excellent cross flow ventilation with garden courtyards at either end
- Sleek designer kitchen with Smeg stainless appliances featuring gas cooking
- Smeg Microwave and Dishwasher