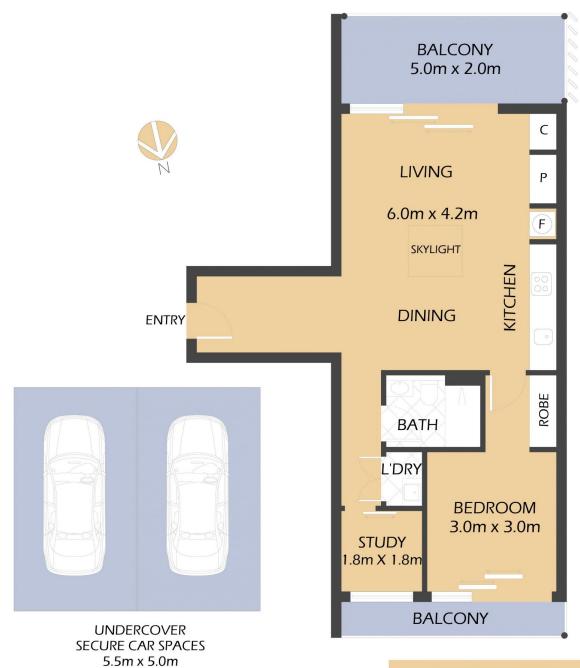

#### PROPERTY FEATURES:

- Excellent indoor-outdoor living & cross flow ventilation with a spacious covered balcony to the front off the living & additional rear balcony off the bedroom

1 🚐 1 🔓 2 🗬

**Price**: SOLD \$1,195,000

Building Size: 99 sqm

View: https://www.balmainrealty.com/1P3566

Scott Robertson (02) 9818 8888

## 302/110 ELLIOTT STREET **BALMAIN**

(NOT ACTUAL LOCATION)

"Harbourfront Balmain" - Park Lane

\*FLOOR PLAN MEASUREMENTS ARE APPROXIMATE AND FOR ILLUSTRATIVE PURPOSES ONLY.

# PROPERTY DETAILS AREA Total 99sqm Internal & External 72sqm Parking 27sqm OUTGOINGS Strata \$1229p/q Council \$338p/q Water \$157p/q

**BALMAIN**Realty

9818 8888 BALMAINREALTY.COM