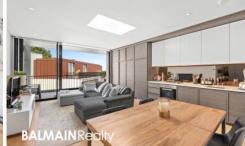

#### PROPERTY FEATURES:

- Excellent indoor-outdoor living & cross flow ventilation with a spacious covered balcony to the front off the living & additional rear balcony off the bedroom

1 🚐 1 🔓 2 🗬

**Price**: SOLD \$1,195,000