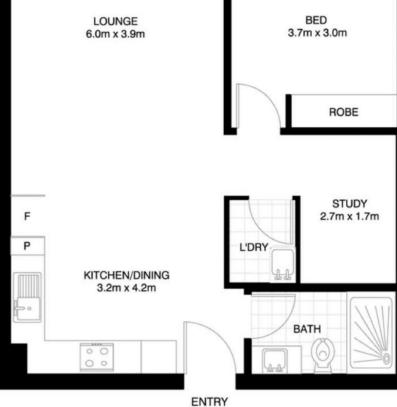

## **BALMAIN**Realty

BALMAINREALTY.COM

'Atelier' ROZELLE 206/41 TERRY STREET

\*NOTE: ALL DIMENSIONS SHOWN ARE APPROXIMATE AND SHOULD ONLY BE USED AS A GUIDE. NOT TO SCALE.