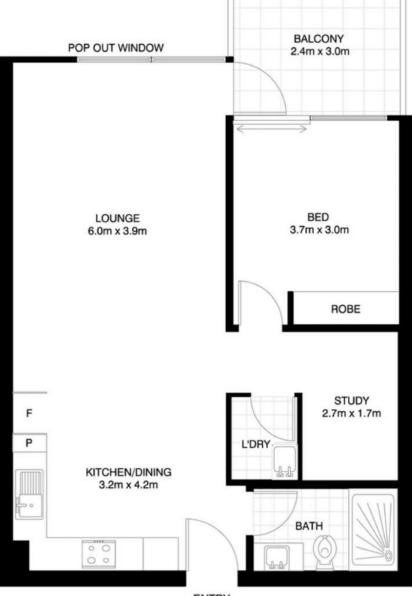

## 206/41 Terry Street Rozelle NSW

Spacious One Bedroom Plus Study Apartment with Sun Drenched Northerly Aspect

Modern one bedroom apartment in the Atelier Building featuring generous open plan living, sun filled interiors, with updated carpet & paint throughout includes an additional study or home office area along with secure under cover parking & a large lock up storage cage.

## **BALMAIN**Realty

BALMAINREALTY.COM

'Atelier' ROZELLE 206/41 TERRY STREET

\*NOTE: ALL DIMENSIONS SHOWN ARE APPROXIMATE AND SHOULD ONLY BE USED AS A GUIDE. NOT TO SCALE.