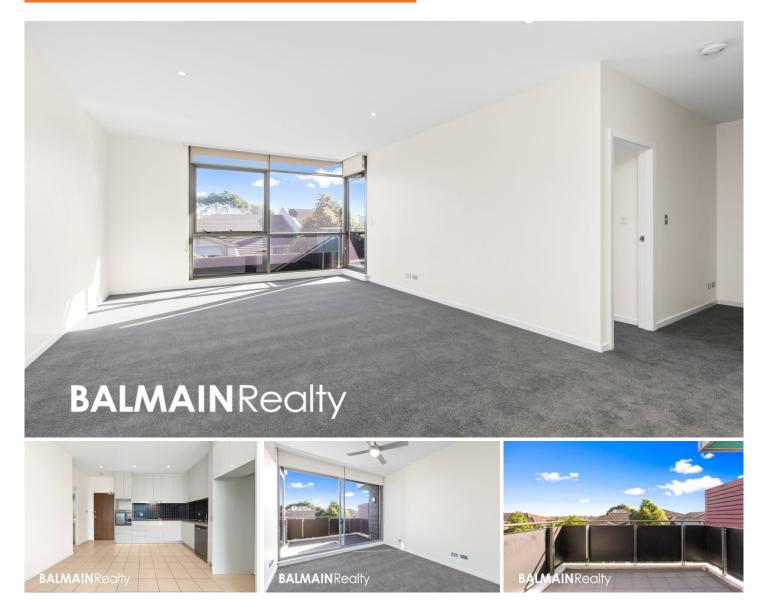

## 206/41 Terry Street Rozelle NSW

Spacious One Bedroom Plus Study Apartment with Sun Drenched Northerly Aspect

Modern one bedroom apartment in the Atelier Building featuring generous open plan living, sun filled interiors, with updated carpet & paint throughout includes an additional study or home office area along with secure under cover parking & a large lock up storage cage.

## **PROPERTY FEATURES:**

- Recently painted, near new carpet & blinds throughout
- Sunny northerly aspect
- Air conditioning in living/dining area

1 🛤 1 🚔 1 🚘

Price : LEASED! \$705 per week View : https://www.balmainrealty.com/1P3579