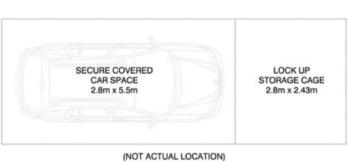

## 206/41 Terry Street Rozelle NSW

Spacious One Bedroom Plus Study Apartment with Sun Drenched Northerly Aspect

Modern one bedroom apartment in the Atelier Building featuring generous open plan living, sun filled interiors, with updated carpet & paint throughout includes an additional study or home office area along with secure under cover parking & a large lock up storage cage.

## **PROPERTY FEATURES:**

- Recently painted, near new carpet & blinds throughout
- Sunny northerly aspect
- Air conditioning in living/dining area

1 🛤 1 🚔 1 🚘

Price : LEASED! \$705 per week View : https://www.balmainrealty.com/1P3579