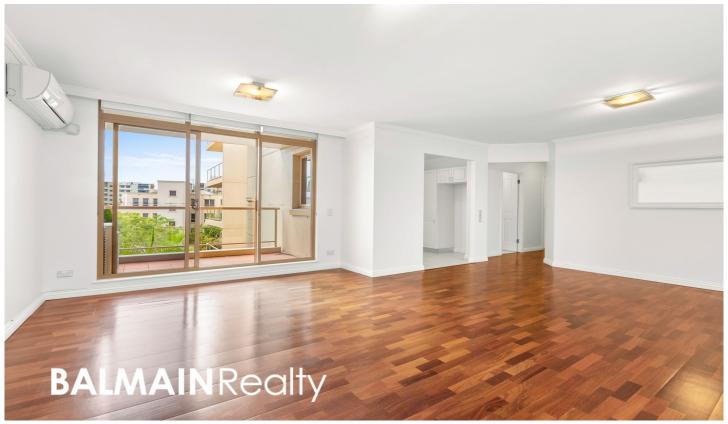

## PROPERTY FEATURES:

- Property to be freshly repainted throughout
- Spacious lounge and dining area with floor boards throughout
- Air-conditioner to lounge room
- Separate lounge/dining area
- Fully equipped modern kitchen with gas cooking , Oven & Dishwasher Rangehood
- Main bedroom with en-suite and mirrored built-in wardrobes
- Second bedroom with built-in wardrobe
- Plantation Shutters to all windows
- Fly Screen to windows