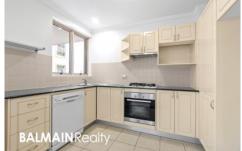

## PROPERTY FEATURES:

- Property to be freshly repainted throughout
- Spacious lounge and dining area with floor boards throughout
- Air-conditioner to lounge room
- Separate lounge/dining area
- Fully equipped modern kitchen with gas cooking , Oven & Dishwasher Rangehood
- Main bedroom with en-suite and mirrored built-in wardrobes
- Second bedroom with built-in wardrobe
- Plantation Shutters to all windows
- Fly Screen to windows