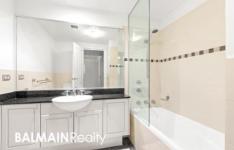

## PROPERTY FEATURES:

- Property to be freshly repainted throughout
- Spacious lounge and dining area with floor boards throughout
- Air-conditioner to lounge room
- Separate lounge/dining area
- Fully equipped modern kitchen with gas cooking , Oven & Dishwasher Rangehood
- Main bedroom with en-suite and mirrored built-in wardrobes
- Second bedroom with built-in wardrobe
- Plantation Shutters to all windows
- Fly Screen to windows