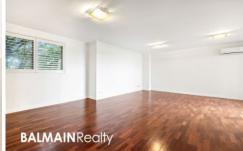

## PROPERTY FEATURES:

- Property to be freshly repainted throughout
- Spacious lounge and dining area with floor boards throughout
- Air-conditioner to lounge room
- Separate lounge/dining area
- Fully equipped modern kitchen with gas cooking , Oven & Dishwasher Rangehood
- Main bedroom with en-suite and mirrored built-in wardrobes
- Second bedroom with built-in wardrobe
- Plantation Shutters to all windows
- Fly Screen to windows