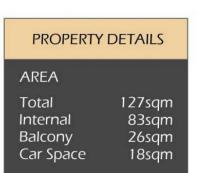

## 2 🕒 2 🖺 1 🗬

Price : LEASED! \$1,150 per week

Building Size: 127 sqm

View: https://www.balmainrealty.com/1P3585

Suzanne MacMillan (02) 9818 8888

Balmain Realty Leasing (02) 9818 8888