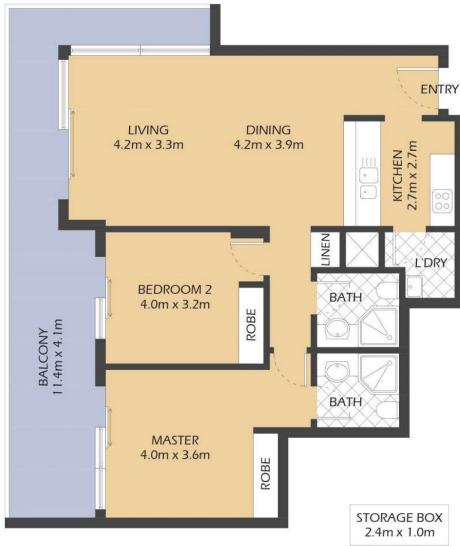

## 403/31 MARGARET STREET ROZELLE

"The Moorings" - Balmain Shores

<sup>\*</sup> FLOOR PLAN MEASUREMENTS ARE APPROXIMATE AND FOR ILLUSTRATIVE PURPOSES ONLY.

SECURE COVERED CAR SPACE 5.0x2.4m (NOT ACTUAL LOCATION)